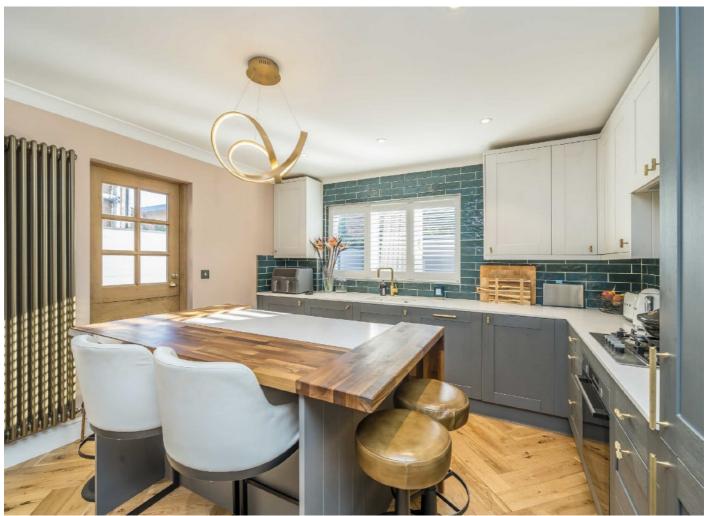

As you enter this property you will immediately notice the exceptional quality and attention to detail. There are two double bedrooms, both generously proportioned and beautifully presented, you will appreciate the stylish shower room with underfloor heating. The herringbone hallway leads onto a bright and airy open-plan kitchen/living room featuring central island with integrated appliances and a cosy fireplace. The property also benefits from plenty of storage and an easy to maintain private garden, perfect for relaxing or hosting friends and family.