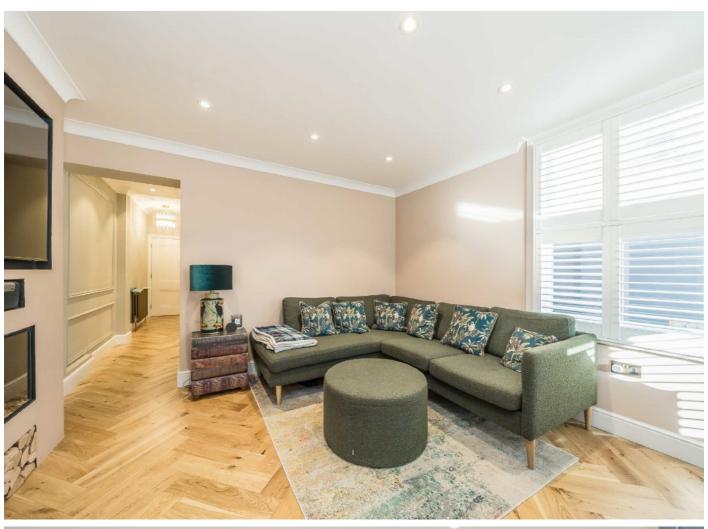

As you enter this property you will immediately notice the exceptional quality and attention to detail. There are two double bedrooms, both generously proportioned and beautifully presented, you will appreciate the stylish shower room with underfloor heating. The herringbone hallway leads onto a bright and airy open-plan kitchen/living room featuring central island with integrated appliances and a cosy fireplace. The property also benefits from plenty of storage and an easy to maintain private garden, perfect for relaxing or hosting friends and family.