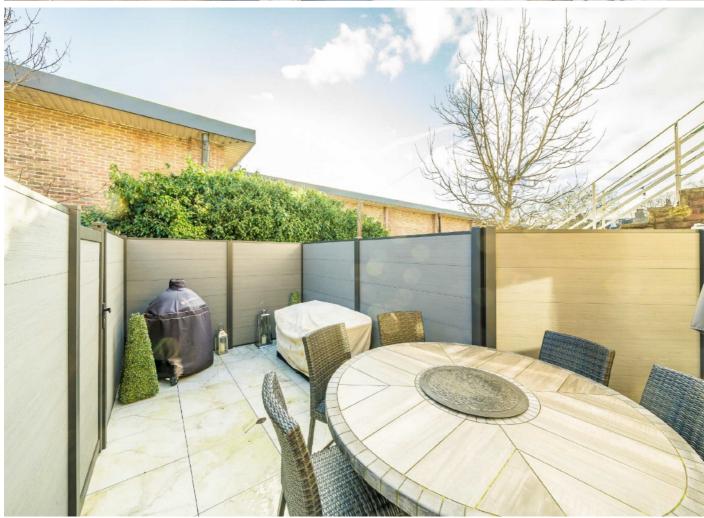

As you enter this property you will immediately notice the exceptional quality and attention to detail. There are two double bedrooms, both generously proportioned and beautifully presented, you will appreciate the stylish shower room with underfloor heating. The herringbone hallway leads onto a bright and airy open-plan kitchen/living room featuring central island with integrated appliances and a cosy fireplace. The property also benefits from plenty of storage and an easy to maintain private garden, perfect for relaxing or hosting friends and family.