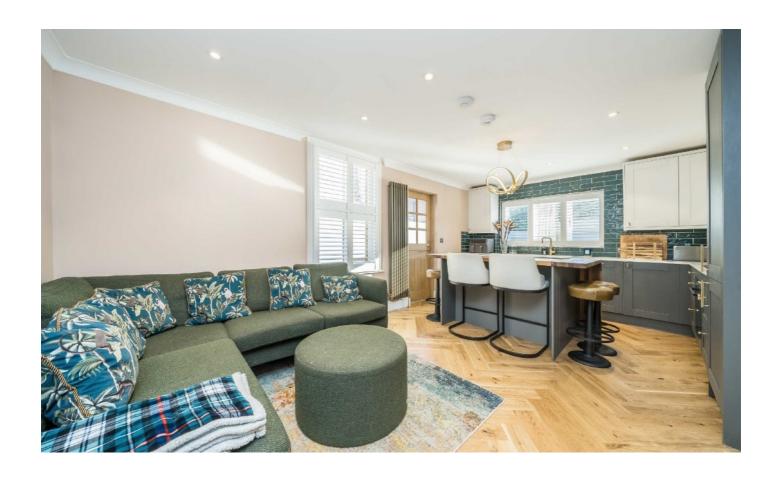

As you enter this property you will immediately notice the exceptional quality and attention to detail. There are two double bedrooms, both generously proportioned and beautifully presented, you will appreciate the stylish shower room with underfloor heating. The herringbone hallway leads onto a bright and airy open-plan kitchen/living room featuring central island with integrated appliances and a cosy fireplace. The property also benefits from plenty of storage and an easy to maintain private garden, perfect for relaxing or hosting friends and family.