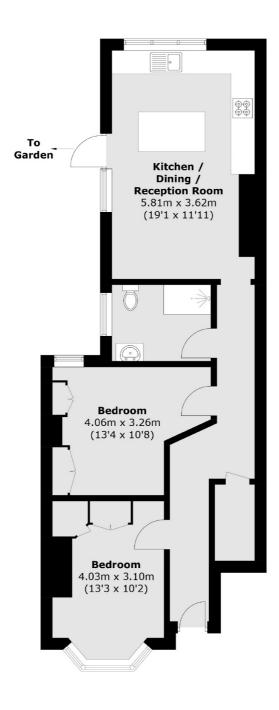

As you enter this property you will immediately notice the exceptional quality and attention to detail. There are two double bedrooms, both generously proportioned and beautifully presented, you will appreciate the stylish shower room with underfloor heating. The herringbone hallway leads onto a bright and airy open-plan kitchen/living room featuring central island with integrated appliances and a cosy fireplace. The property also benefits from plenty of storage and an easy to maintain private garden, perfect for relaxing or hosting friends and family.

## Godstone Road, St Margarets, TW1

Total area (approx.): 62.8 sq. m (676.0 sq. ft)

St Margarets

St Margarets

TW11LR

Sales

1 Chertsey Road

020 8744 9400