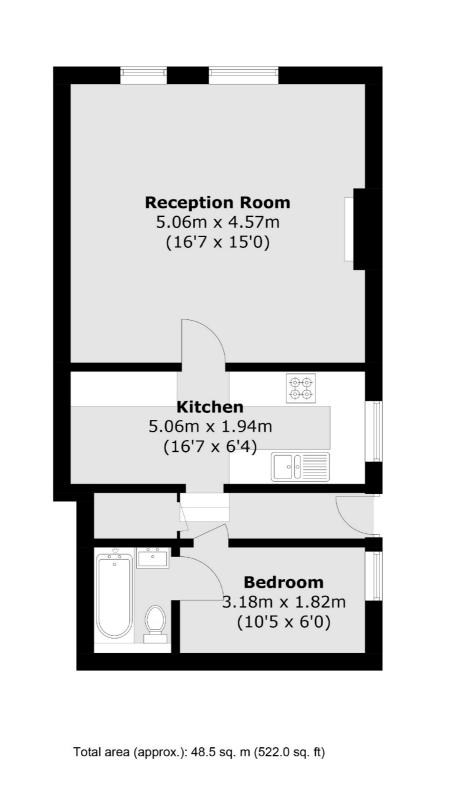

## Rosslyn Road, TW1

Situated in the heart of East Twickenham, is this charming and spacious one bedroom conversion apartment located on the ground floor of this grand Victorian building. Offered with no onward chain and the option to purchase a share of the freehold this property is not to be missed.

## Features

Victorian Conversion High Ceilings Central Location Ground Floor Large Reception Room Vacant Possession