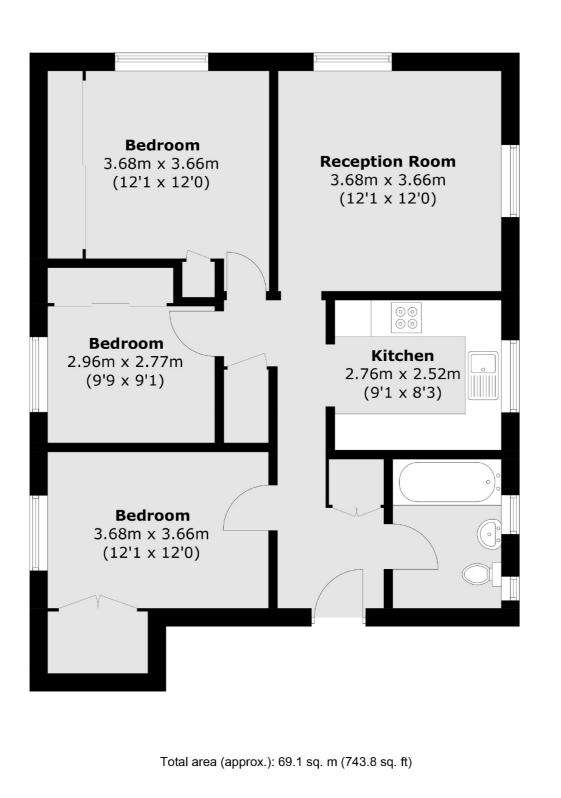

## Hepple Close, TW7 £340,000

This top floor three bedroom apartment comes with allocated off-street parking, a long lease and no onward chain. The property has great room proportions and a blank canvas to make your own.

### Features

Three Double Bedrooms No Chain Top Floor Apartment Close To Syon Park Wood Floors Allocated Parking Space