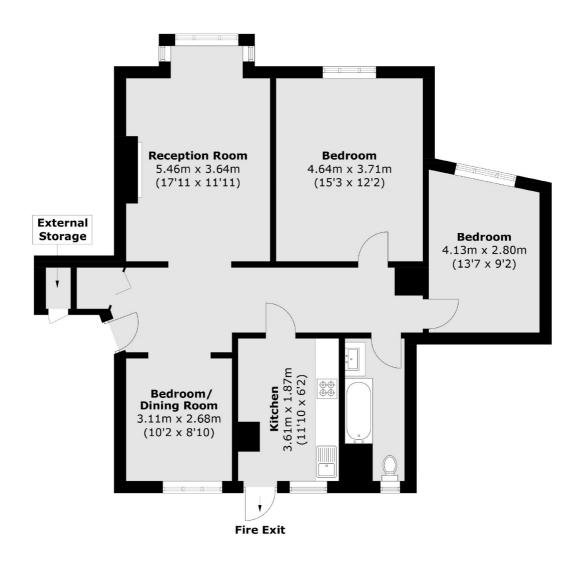

## Richmond Road, Twickenham, TW1

Total area (approx.): 89.4 sq. m (962.3 sq. ft) External Storage (approx.): 0.7 sq. m (7.5 sq. ft)

St Margarets

St Margarets

TW11LR

1 Chertsey Road

020 8744 9400