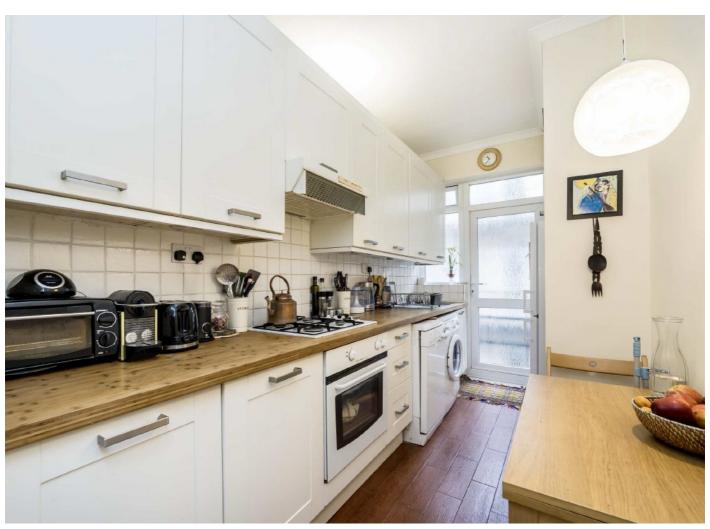

As you enter into the property there is a large spacious hallway, two double bedrooms, a modern fitted bathroom and a kitchen. The third double bedroom is currently arranged as a dining room and the living room continues to impress measuring just shy of 18ft with wonderful large windows allowing plenty of light to come flooding in.

In addition, there is fantastic parquet flooring throughout, large windows and plenty of storage which include a storage cupboard in the communal hallway and fitted wardrobes.

Poplar Court is a centrally located, providing easy access to both Richmond and St Margarets train stations and bus routes. Shops, cafés and restaurants are on your doorstep. The picturesque Marble Hill Park is around the corner as well as the River Thames.