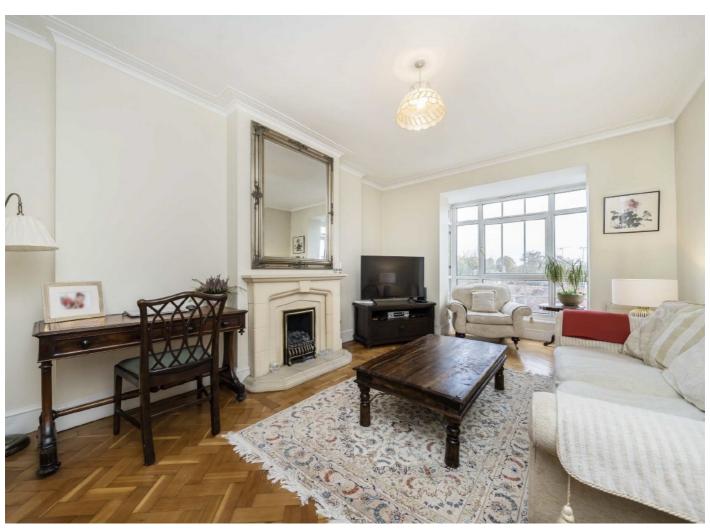

As you enter into the property there is a large spacious hallway, two double bedrooms, a modern fitted bathroom and a kitchen. The third double bedroom is currently arranged as a dining room and the living room continues to impress measuring just shy of 18ft with wonderful large windows allowing plenty of light to come flooding in.

In addition, there is fantastic parquet flooring throughout, large windows and plenty of storage which include a storage cupboard in the communal hallway and fitted wardrobes.

Poplar Court is a centrally located, providing easy access to both Richmond and St Margarets train stations and bus routes. Shops, cafés and restaurants are on your doorstep. The picturesque Marble Hill Park is around the corner as well as the River Thames.