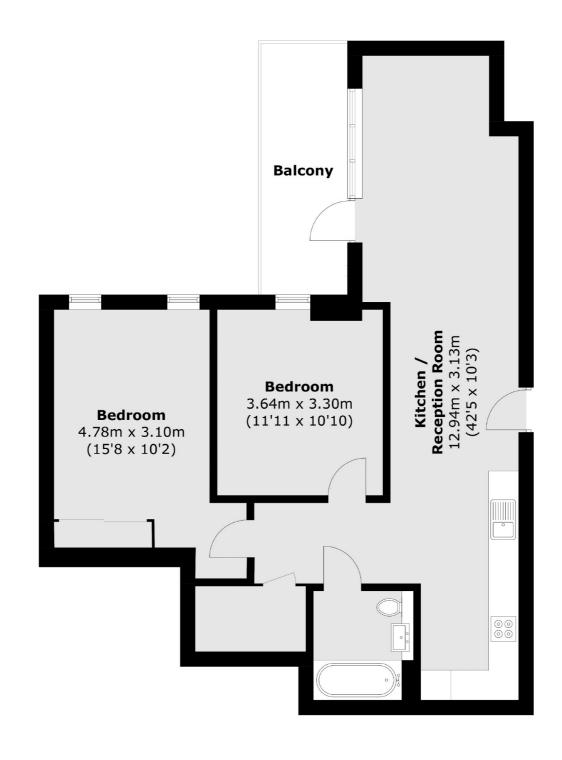

## Lion Wharf Road, TW7 £500,000

A beautifully presented two double bedroom riverside apartment finished to a high standard with no expense spared. You'll have a private terrace to enjoy overlooking communal gardens and secure underground allocated parking. There is no onward chain with this property and a long lease. This property is not to be missed.

## **Features**

Two Double Bedrooms Immaculate Condition Secure Allocated Parking Private Balcony Long Lease No Onward Chain

## Lion Wharf Road, Old Isleworth, TW7

Total area (approx.): 77.3 sq. m (832.0 sq. ft) Balcony: 8.7 sq. m (93.6 sq. ft)

St Margarets

St Margarets

TW11LR

Sales

1 Chertsey Road

020 8744 9400