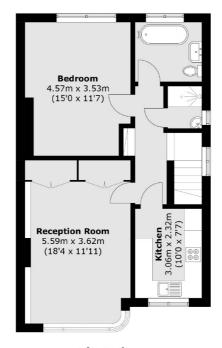

### Park House Gardens, East Twickenham, TW1

**Ground Floor** 

First Floor

**Second Floor** 

Total area (approx.): 90.3 sq. m (972.0 sq. ft)
Balcony: 3.3 sq. m (35.5 sq. ft)
(Excluding Eaves)

020 8744 9400