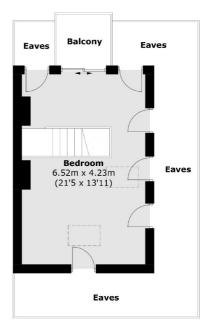

### Park House Gardens, East Twickenham, TW1

**Ground Floor** 

First Floor

**Second Floor** 

Total area (approx.): 90.3 sq. m (972.0 sq. ft)
Balcony: 3.3 sq. m (35.5 sq. ft)
(Excluding Eaves)

020 8744 9400