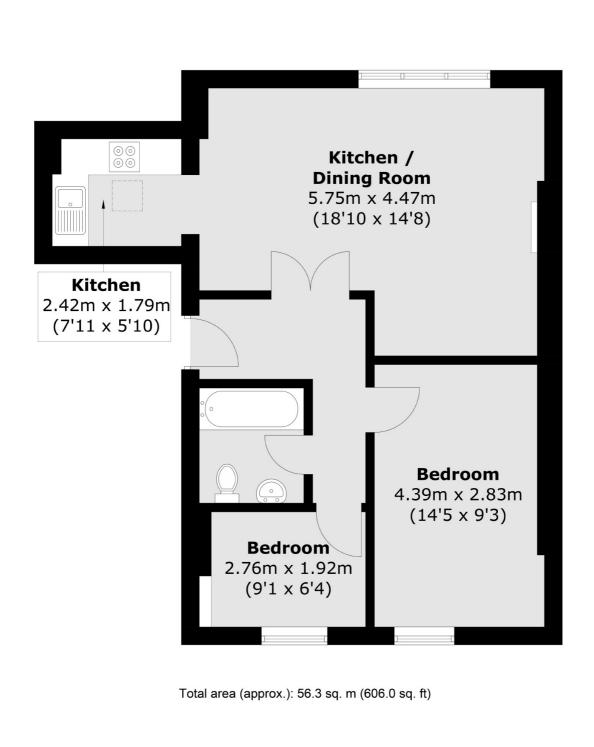

## St. Margarets Road, TW1 £1,795 Per calendar month

A well presented and bright two bedroom top floor apartment, set within this impressive building in St Margarets. There is also an allocated parking space and communal gardens.

#### Features

Two Double Bedrooms Communal Rear Garden Allocated Parking Space Plenty Of Storage Victorian Conversion Modern Bathroom