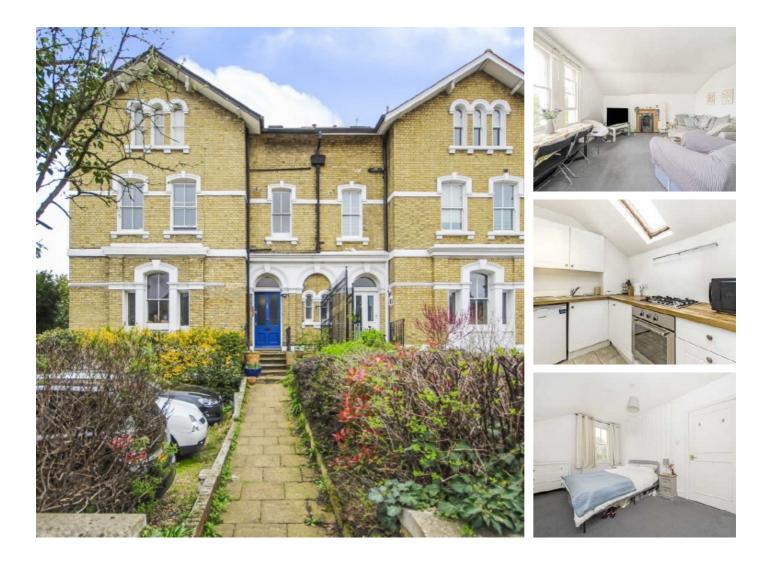

## St. Margarets Road, TW1 £1,795 Per calendar month

A well presented and bright two bedroom top floor apartment, set within this impressive building in St Margarets. There is also an allocated parking space and communal gardens.

St Margarets is a popular location close to the River Thames and home to some beautiful period housing. With easy access to tow path walks along the river to Richmond.

#### Features

Two Double Bedrooms Communal Rear Garden Allocated Parking Space Plenty Of Storage Victorian Conversion Modern Bathroom