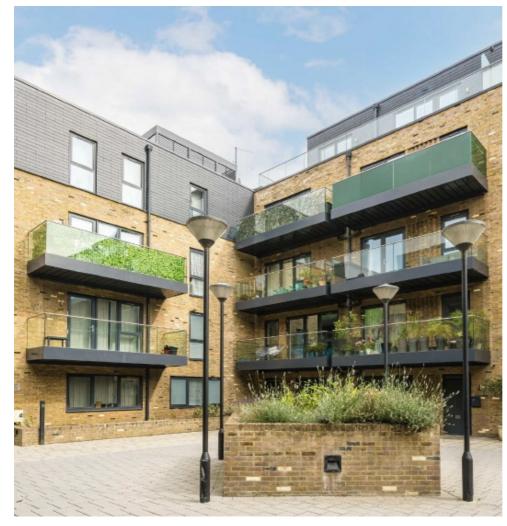

## Swan Street, TW7 £625,000

A beautifully presented two double bedroom split-level maisonette measuring over 1,300 sq ft and finished to a high standard with no expense spared. You'll have a private terrace to enjoy, two bathrooms and a useful secure garage. There is no onward chain with this property and a long lease.

Lion Wharf is a prestigious development on the banks of the River Thames with tow path walks to Richmond and St. Margarets village is close by. South Streets popular cafés and restaurants are 500 feet away. There are plenty of bus routes close to hand and Richmond Train Station has a fast overground rail service with its links into London Waterloo and the District Line.

### **Features**

Two Double Bedrooms Two Bathrooms Garage Private Balcony Long Lease No Onward Chain