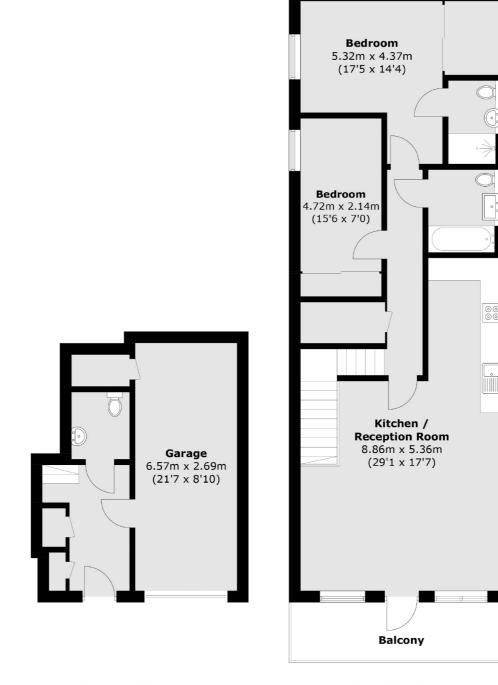

### **First Floor**

Total area (approx.): 114.6 sq. m (1,233.5 sq. ft) Balcony: 9.1 sq. m (97.9 sq. ft)