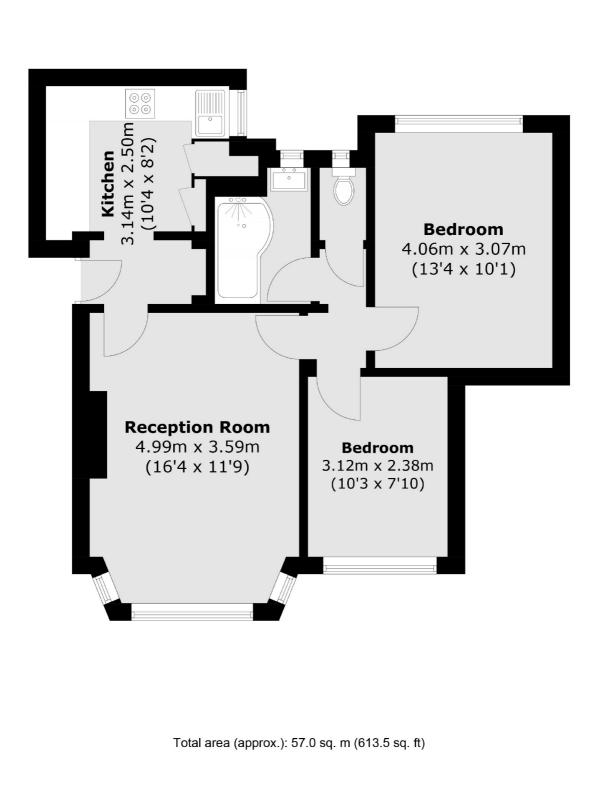

## St. Margarets Road, TW1 £385,000

A well presented two double bedroom ground floor apartment located in the heart of St Margarets village. This spacious flat has access to a lovely communal garden, has a large reception room, a modern kitchen and non allocated parking. There is also no onward chain with the property.

## Features

Two Double Bedrooms Great Location Large Reception Room Modern Kitchen Non Allocated Parking No Chain