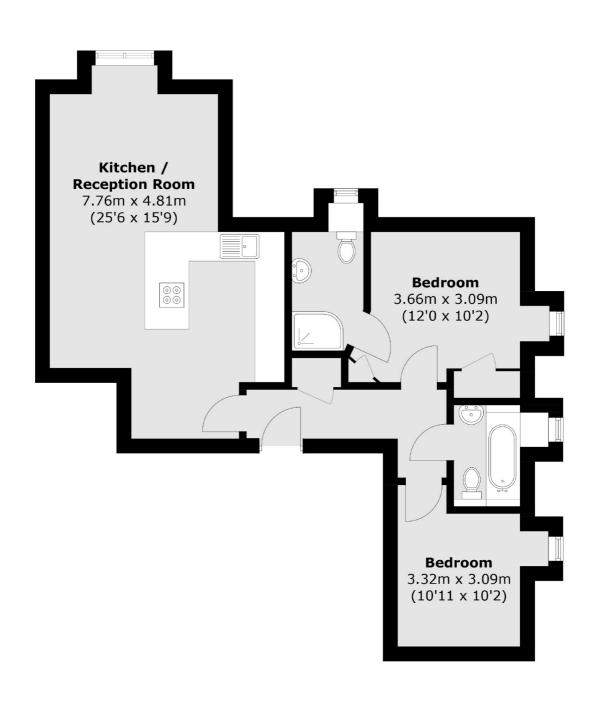

## Northcote Road, St Margarets, TW1

Total area (approx.): 61.6 sq. m (663.0 sq. ft)

St Margarets

St Margarets

TW11LR

1 Chertsey Road

020 8744 9400