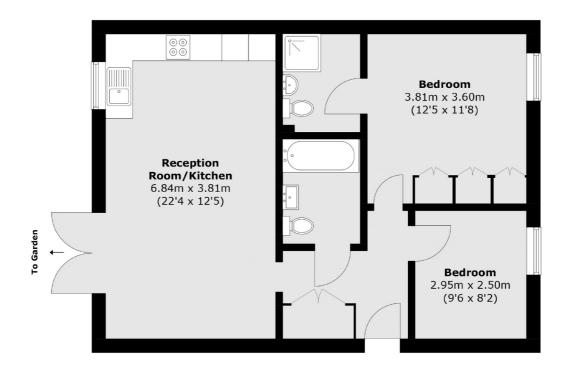

## White Lodge Close, TW7 £375,000

A spacious two double bedroom ground floor apartment situated in a modern and popular development. With an open-plan reception/kitchen, a family bathroom and French doors leading onto a private patio. This chain-free property also features an en suite shower room and added benefit of having allocated parking, a secure video entry system and communal gardens.

## White Lodge Close, Isleworth, TW7

Total area (approx.): 64.4 sq. m (693.1 sq. ft)

St Margarets

St Margarets

TW11LR

Sales

1 Chertsey Road

020 8744 9400