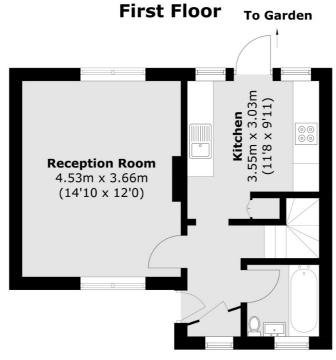

The house is arranged over two floors and is nicely presented throughout. There is a large living room, a modern fitted kitchen and a family bathroom, as well as three double bedrooms.

Dawes Avenue is a popular location in Old Isleworth, less than one mile from Twickenham Station with its fast service into London Waterloo. There is a choice of great primary and secondary schools nearby.

## **Features**

Three Double Bedrooms Semi-Detached Large Private Garden Off-Street Parking Extension Potential River Backing

## **Ground Floor**

Total area (approx.): 71.8 sq. m (772.8 sq. ft)

St Margarets

St Margarets

TW11LR

1 Chertsey Road

020 8744 9400