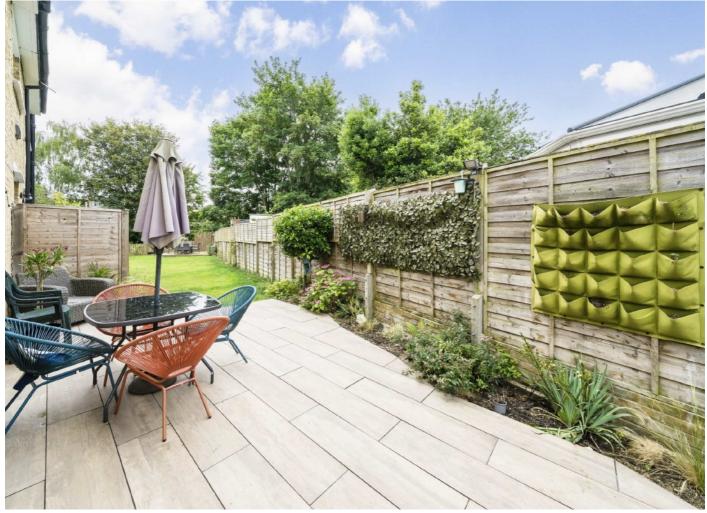

The house comes with plenty of out side space; at the front is off-street parking, the garden wraps around the house, to the side is land which makes an excellent play area or space for growing vegetables. For those working from home, it would be an ideal spot for a home office. To the rear is a wonderful garden which backs onto the River Crane, there is a thriving river community which all the neighbours enjoy.