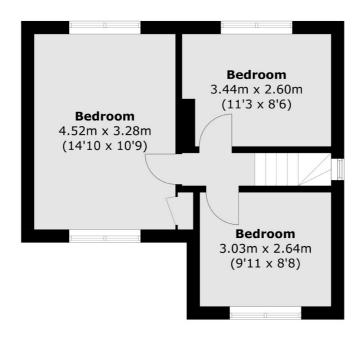

The house is arranged over two floors and is nicely presented throughout. There is a large living room, a modern fitted kitchen and a family bathroom, as well as three double bedrooms.

Dawes Avenue is a popular location in Old Isleworth, less than one mile from Twickenham Station with its fast service into London Waterloo. There is a choice of great primary and secondary schools nearby.

## **Features**

Three Double Bedrooms Semi-Detached Large Private Garden Off-Street Parking Extension Potential River Backing

## **Ground Floor**

Total area (approx.): 71.8 sq. m (772.8 sq. ft)

St Margarets

St Margarets

TW11LR

1 Chertsey Road

020 8744 9400