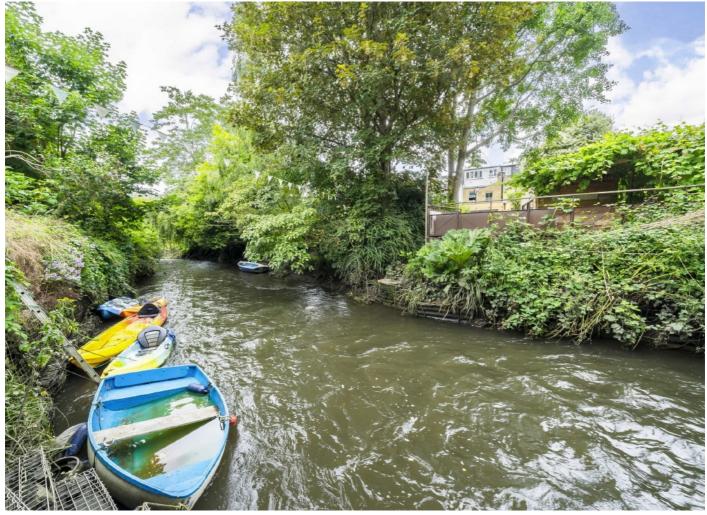

The house comes with plenty of out side space; at the front is off-street parking, the garden wraps around the house, to the side is land which makes an excellent play area or space for growing vegetables. For those working from home, it would be an ideal spot for a home office. To the rear is a wonderful garden which backs onto the River Crane, there is a thriving river community which all the neighbours enjoy.