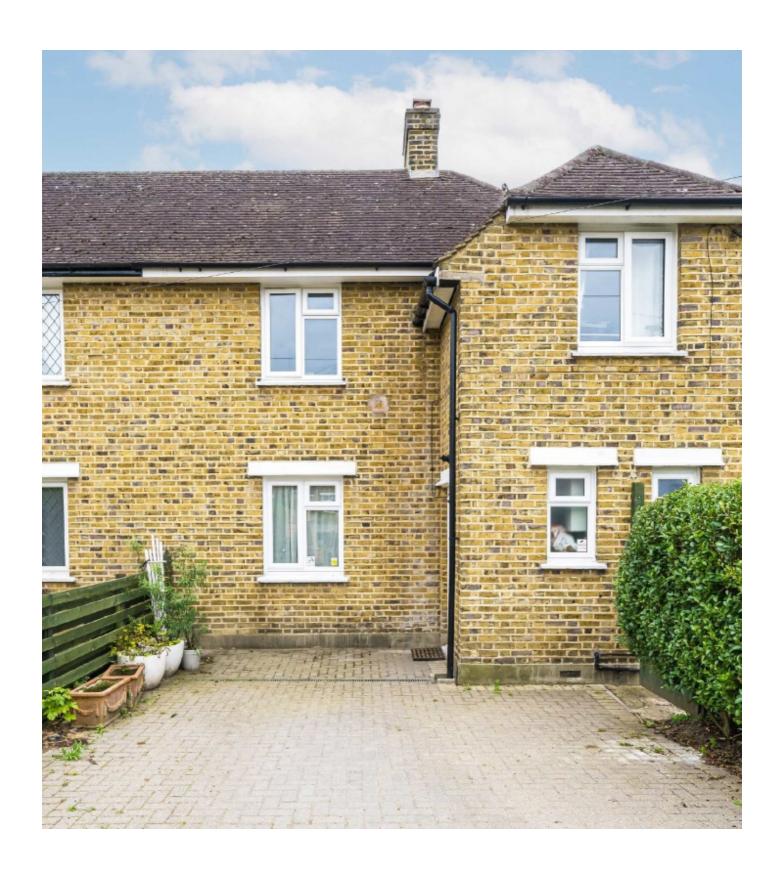

Dawes Avenue, TW7 £749,950

## Dawes Avenue, TW7

Backing onto the River Crane, this charming three bedroom semi-detached house with off-street parking makes a wonderful family home. Offering plenty of potential to extend on the ground floor and into the loft, this is a house that can grow with you family,

The house comes with plenty of out side space; at the front is off-street parking, the garden wraps around the house, to the side is land which makes an excellent play area or space for growing vegetables. For those working from home, it would be an ideal spot for a home office. To the rear is a wonderful garden which backs onto the River Crane, there is a thriving river community which all the neighbours enjoy.

The house is arranged over two floors and is nicely presented throughout. There is a large living room, a modern fitted kitchen and a family bathroom, as well as three double bedrooms.

Dawes Avenue is a popular location in Old Isleworth, less than one mile from Twickenham Station with its fast service into London Waterloo. There is a choice of great primary and secondary schools nearby.