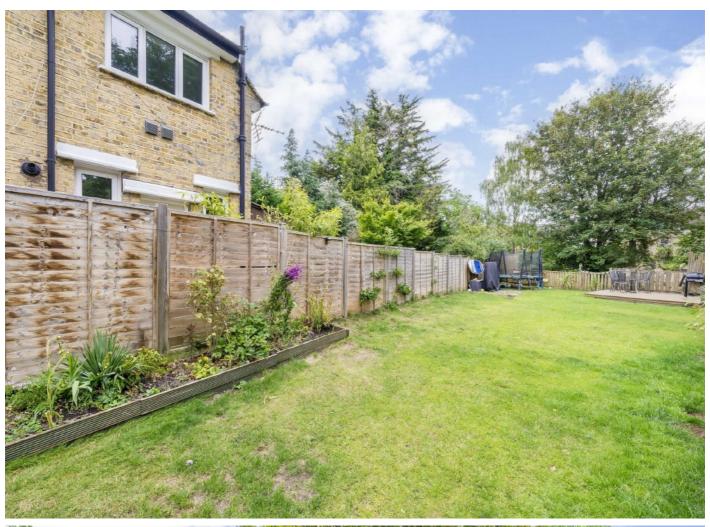

The house comes with plenty of out side space; at the front is off-street parking, the garden wraps around the house, to the side is land which makes an excellent play area or space for growing vegetables. For those working from home, it would be an ideal spot for a home office. To the rear is a wonderful garden which backs onto the River Crane, there is a thriving river community which all the neighbours enjoy.