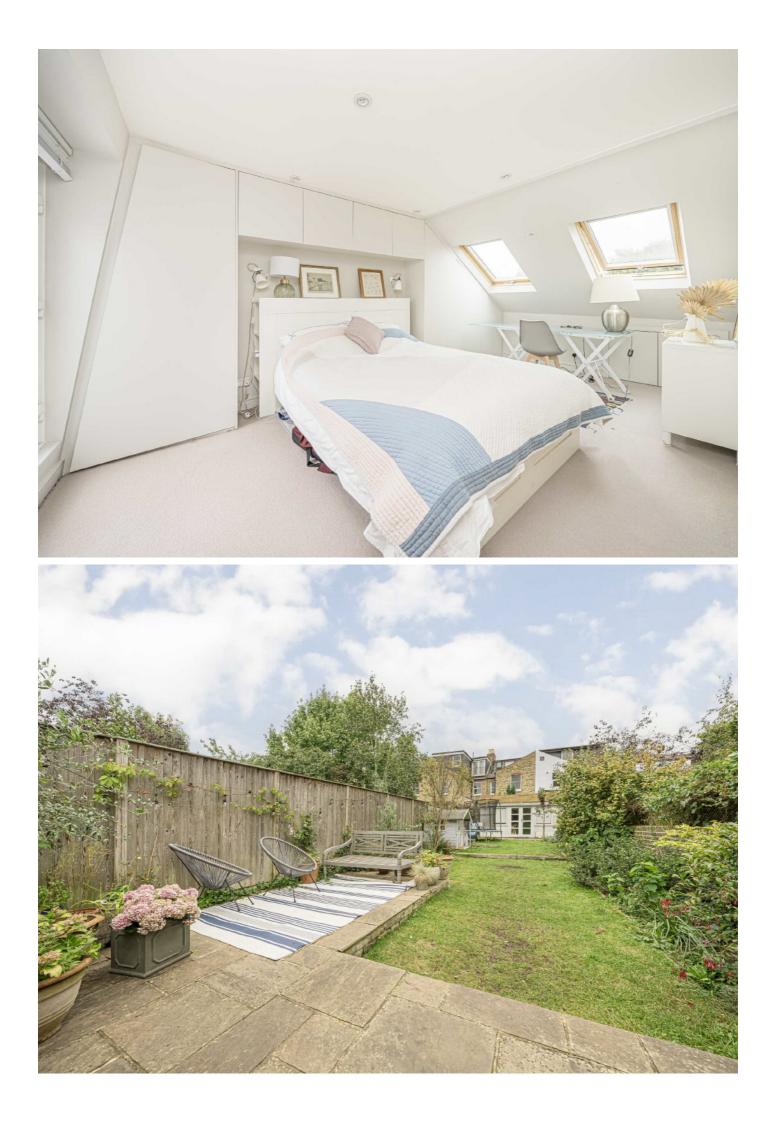

The ground floor is a great size with a double reception room, a feature fireplace, a bay window and popular plantation shutters. The extended kitchen/dining/family room has recently been refurbished and provides a wonderful entertaining space with bi-folding doors leading onto the garden. A lovely home office is situated at the end of the garden and is fully fitted with electricity and phone sockets.

The bedrooms are arranged over two floors. The first floor has three double bedrooms and a generous family bathroom with bespoke storage. The second floor has two further bedrooms the larger of the two has the added bonus of an en suite bathroom and eaves storage.