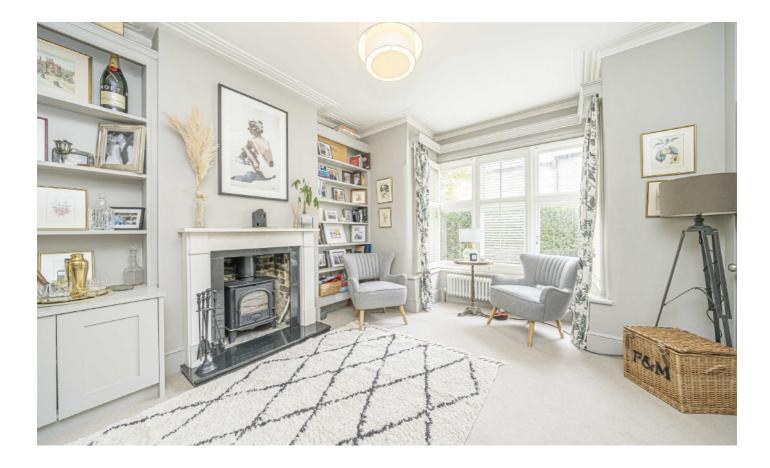

The ground floor is a great size with a double reception room, a feature fireplace, a bay window and popular plantation shutters. The extended kitchen/dining/family room has recently been refurbished and provides a wonderful entertaining space with bi-folding doors leading onto the garden. A lovely home office is situated at the end of the garden and is fully fitted with electricity and phone sockets.