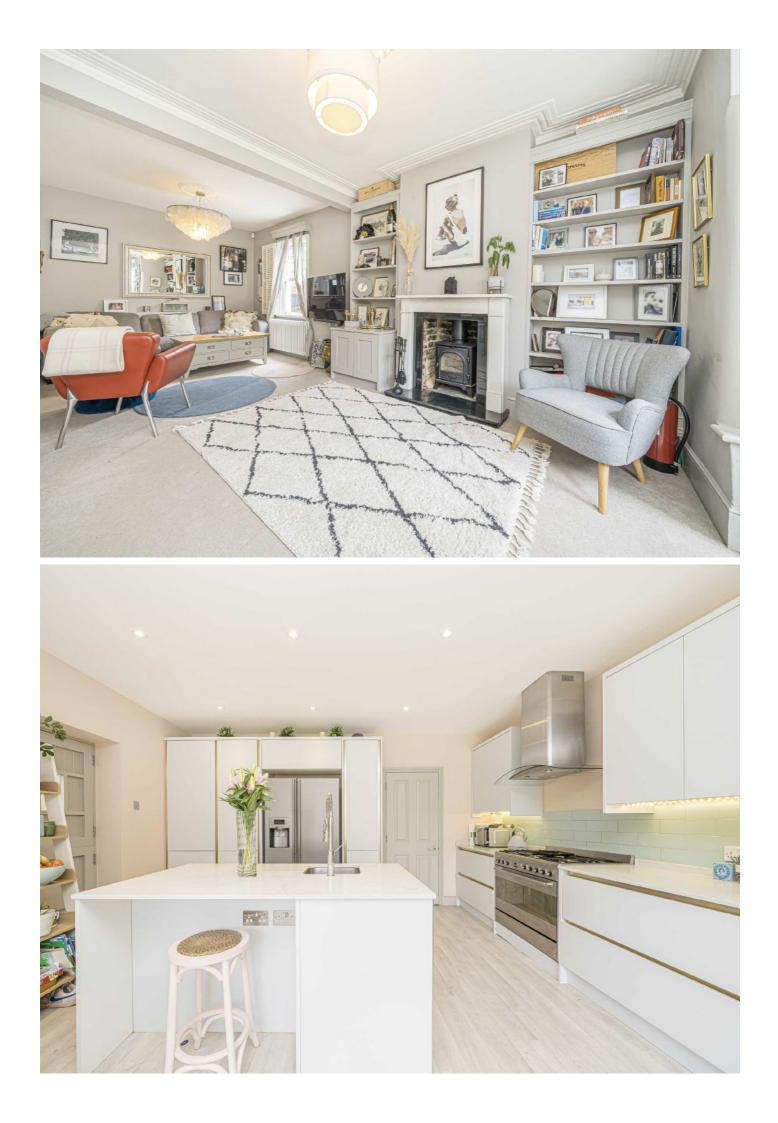

The ground floor is a great size with a double reception room, a feature fireplace, a bay window and popular plantation shutters. The extended kitchen/dining/family room has recently been refurbished and provides a wonderful entertaining space with bi-folding doors leading onto the garden. A lovely home office is situated at the end of the garden and is fully fitted with electricity and phone sockets.