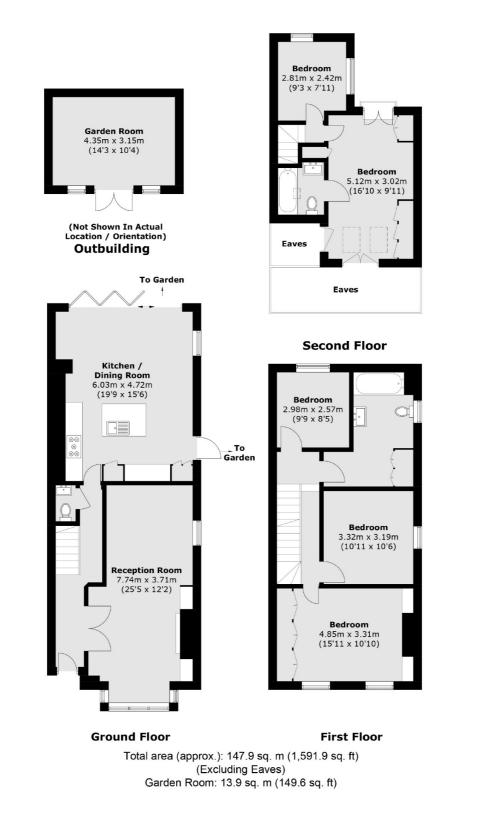

The ground floor is a great size with a double reception room, a feature fireplace, a bay window and popular plantation shutters. The extended kitchen/dining/family room has recently been refurbished and provides a wonderful entertaining space with bi-folding doors leading onto the garden. A lovely home office is situated at the end of the garden and is fully fitted with electricity and phone sockets.

The bedrooms are arranged over two floors. The first floor has three double bedrooms and a generous family bathroom with bespoke storage. The second floor has two further bedrooms the larger of the two has the added bonus of an en suite bathroom and eaves storage.