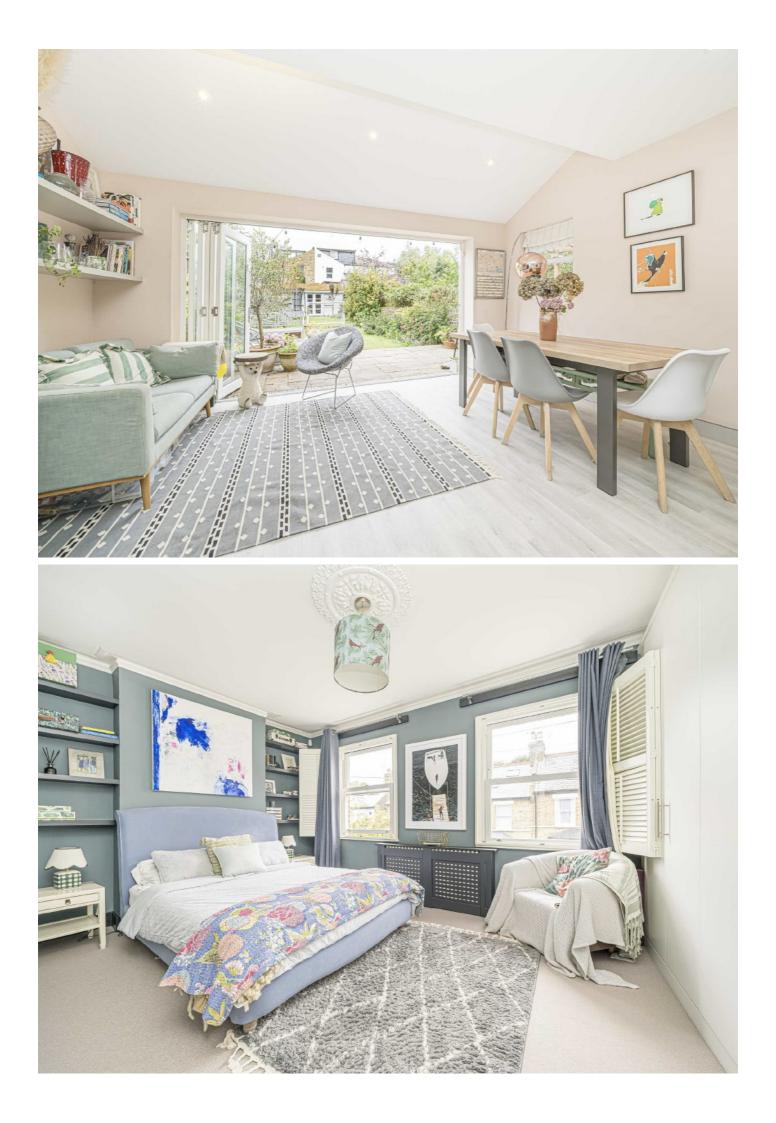

The ground floor is a great size with a double reception room, a feature fireplace, a bay window and popular plantation shutters. The extended kitchen/dining/family room has recently been refurbished and provides a wonderful entertaining space with bi-folding doors leading onto the garden. A lovely home office is situated at the end of the garden and is fully fitted with electricity and phone sockets.

The bedrooms are arranged over two floors. The first floor has three double bedrooms and a generous family bathroom with bespoke storage. The second floor has two further bedrooms the larger of the two has the added bonus of an en suite bathroom and eaves storage.