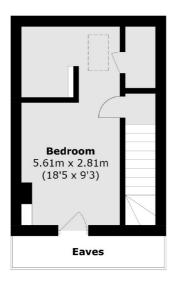

## **Features**

No Chain Three Double Bedrooms Southerly Garden Good Condition Garage Downstairs Cloakroom

**First Floor** 

Total area (approx.): 87.1 sq. m (937.6 sq. ft) (Excluding Eaves) Garage: 12.5 sq. m (134.5 sq. ft)