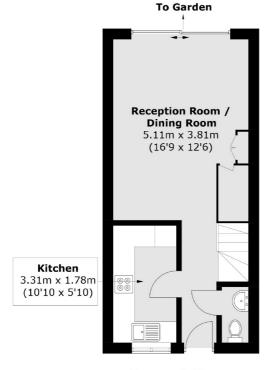

## Manor House Way, TW7 £625,000

A fantastic three bedroom family home, offered to the market with no onward chain. The property comes with a large reception room, fitted kitchen, three double bedrooms, two bathrooms and a southerly garden with rear access.

## **Features**

No Chain Three Double Bedrooms Southerly Garden Good Condition Garage Downstairs Cloakroom

## Manor House Way, Isleworth, TW7

(Not Shown In Actual Location / Orientation)

St Margarets

St Margarets

TW11LR

1 Chertsey Road

020 8744 9400

**Ground Floor** 