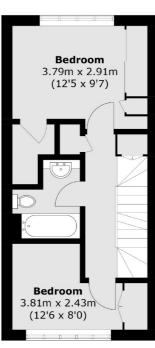

## Manor House Way, TW7 £625,000

A fantastic three bedroom family home, offered to the market with no onward chain. The property comes with a large reception room, fitted kitchen, three double bedrooms, two bathrooms and a southerly garden with rear access.

## **Features**

No Chain Three Double Bedrooms Southerly Garden Good Condition Garage Downstairs Cloakroom

**First Floor** 

Total area (approx.): 87.1 sq. m (937.6 sq. ft) (Excluding Eaves) Garage: 12.5 sq. m (134.5 sq. ft)