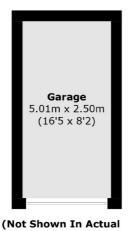

## **Features**

No Chain Three Double Bedrooms Southerly Garden Good Condition Garage Downstairs Cloakroom

**First Floor** 

Total area (approx.): 87.1 sq. m (937.6 sq. ft) (Excluding Eaves) Garage: 12.5 sq. m (134.5 sq. ft)