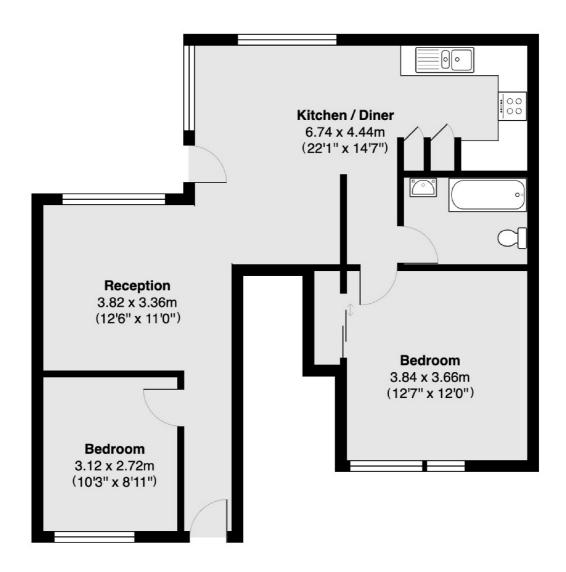

## Apple Grove, Twickenham, TW1

Total area 70.2 sq m (approx) (756 sq ft approx)

St Margarets

St Margarets

TW11LR

1 Chertsey Road

020 8744 9400