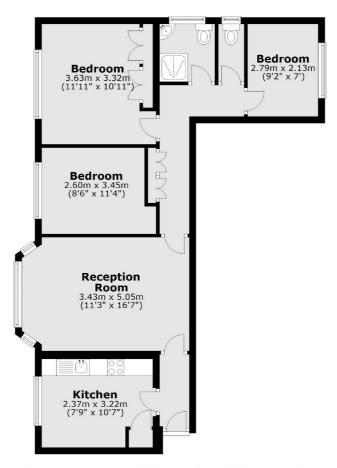

## St. Margarets Road, St Margarets, TW1

**Ground Floor** 

Total area: approx. 68.6 sq. metres (738.1 sq. feet)

St Margarets 1 Chertsey Road St Margarets TW1 1LR Sales 020 8744 9400 Energy Rating: D. We aim to make our particulars both accurate and reliable. However they are not guaranteed; nor do they form part of an offer or contract. If you require clarification on any points then please contact us, especially if you're traveling some distance to view. Please note that appliances and heating systems have not been tested and therefore no warranties can be given as to their good working order.