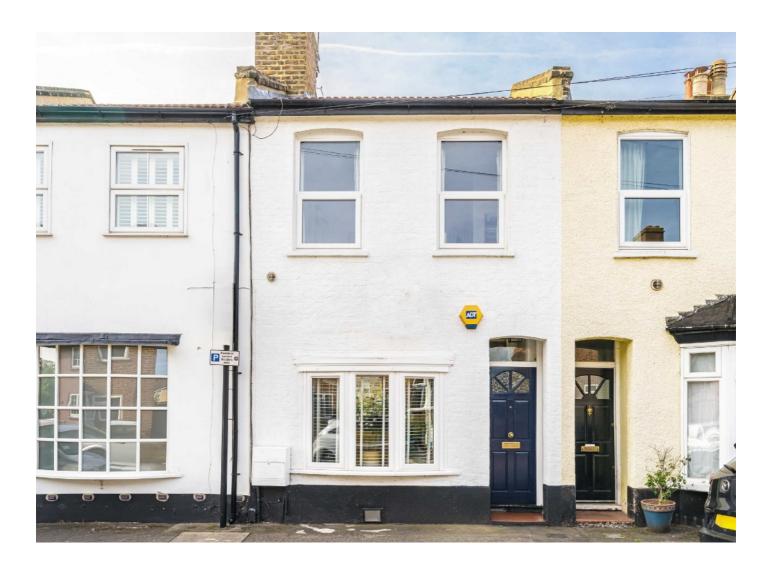

### **Queens Terrace, TW7** £545,000

This delightful two double bedroom Victorian cottage benefits from an upstairs bathroom, spacious double reception room, modern fitted kitchen and a private secluded south-facing courtyard garden. The property has potential to convert the loft subject to the usual consents.

Queens Terrace is a quiet cul-de-sac conveniently location in the heart of Old Isleworth close to local schools and shops. The property is also within half a mile of the River Thames with its tow path walks to Richmond and within a mile of St. Margarets village and mainline station.

#### Features

Victorian Cottage Beautifully Refurbished Two Reception Rooms Two Double Bedrooms South-Facing Garden Potential To Extend