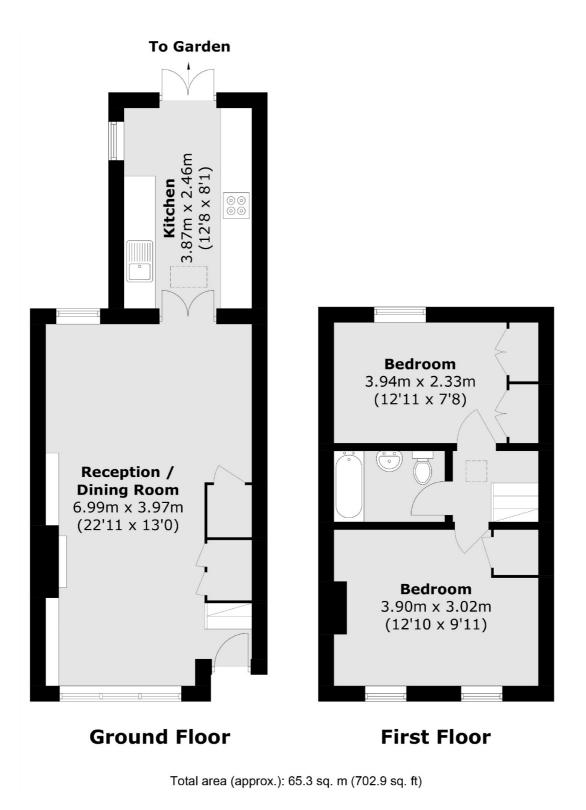

### **Queens Terrace, TW7** £545,000

This delightful two double bedroom Victorian cottage benefits from an upstairs bathroom, spacious double reception room, modern fitted kitchen and a private secluded south-facing courtyard garden. The property has potential to convert the loft subject to the usual consents.

#### Features

Victorian Cottage Beautifully Refurbished Two Reception Rooms Two Double Bedrooms South-Facing Garden Potential To Extend