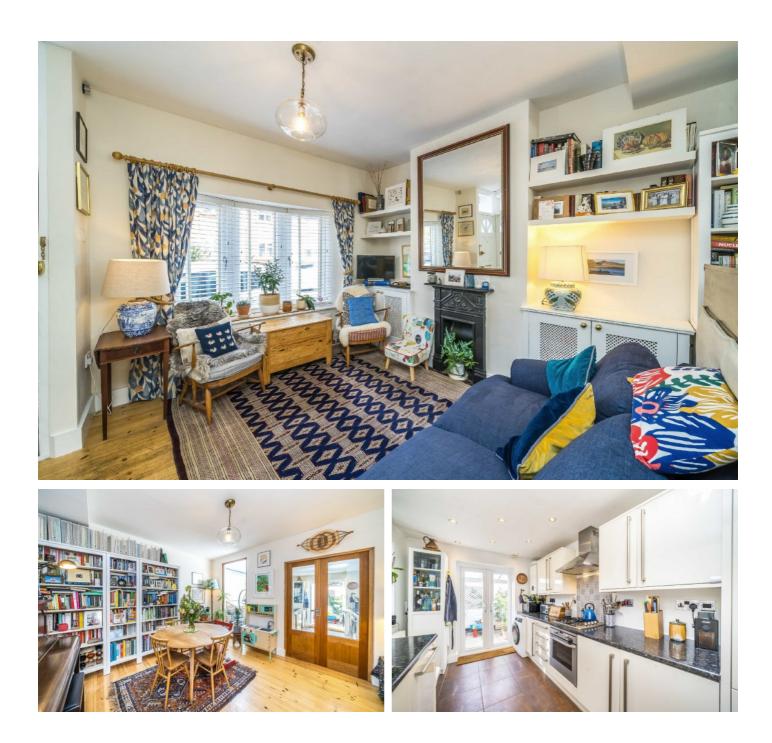

### **Queens Terrace, TW7** £545,000

This delightful two double bedroom Victorian cottage benefits from an upstairs bathroom, spacious double reception room, modern fitted kitchen and a private secluded south-facing courtyard garden. The property has potential to convert the loft subject to the usual consents.

#### Features

Victorian Cottage Beautifully Refurbished Two Reception Rooms Two Double Bedrooms South-Facing Garden Potential To Extend