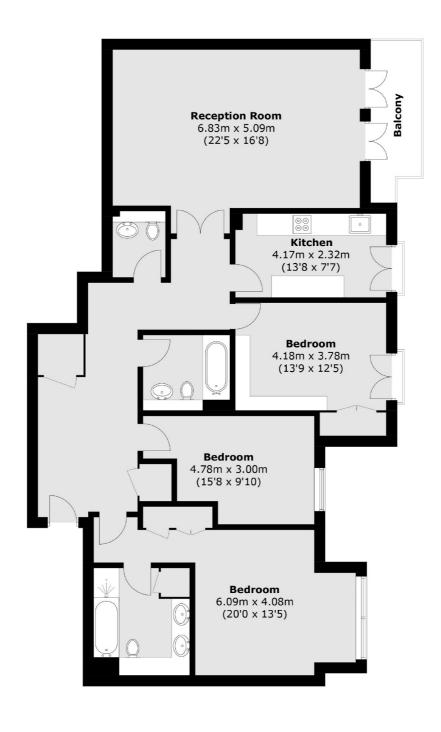

As you enter this newly renovated apartment, you are greeted by a bright and airy hallway which leads onto a large master bedroom with fitted wardrobes and a spacious en suite bathroom finished to a high standard. There are also two further double bedrooms, one of which comes with a lovely Juliet balcony, a family bathroom and a separate WC.

The well-proportioned kitchen has been recently refurbished, featuring modern high-end appliances and ample storage. The reception room is most impressive with abundance of space to entertain and leading onto a generous private balcony with views of the River Thames.

This property is located on the second floor of a lift service building and benefits from an allocated parking space, access to secure bike storage and beautiful communal gardens.

## Clevedon Road, Twickenham, TW1

Total area (approx.): 131.8 sq. m (1,418.7 sq. ft) Balcony: 5.8 sq. m (62.4 sq. ft)

St Margarets

St Margarets

TW11LR

Sales

1 Chertsey Road

020 8744 9400