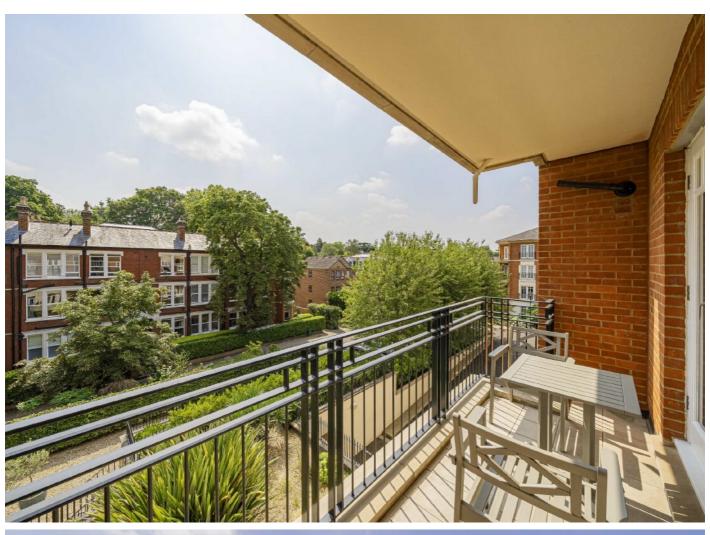

The well-proportioned kitchen has been recently refurbished, featuring modern high-end appliances and ample storage. The reception room is most impressive with abundance of space to entertain and leading onto a generous private balcony with views of the River Thames.