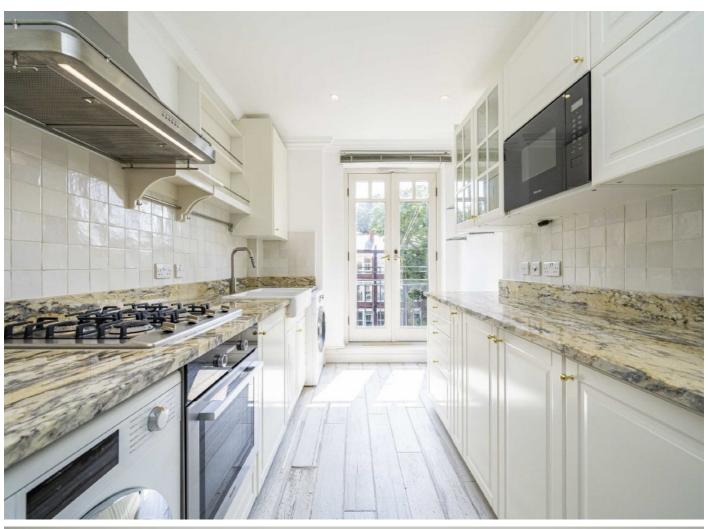

The well-proportioned kitchen has been recently refurbished, featuring modern high-end appliances and ample storage. The reception room is most impressive with abundance of space to entertain and leading onto a generous private balcony with views of the River Thames.