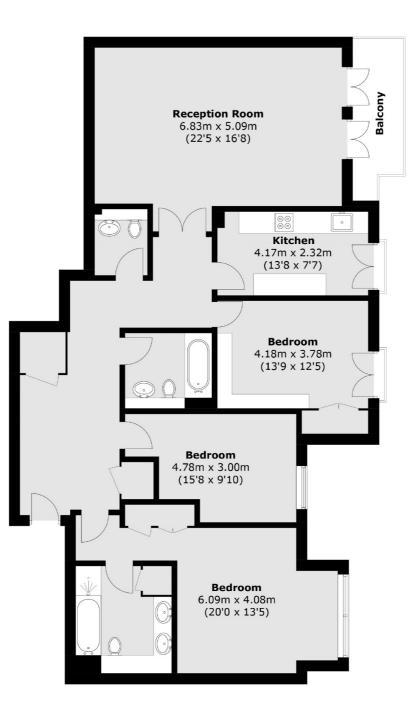

As you enter this newly renovated apartment, you are greeted by a bright and airy hallway which leads onto a large master bedroom with fitted wardrobes and a spacious en suite bathroom finished to a high standard. There are also two further double bedrooms, one of which comes with a lovely Juliet balcony, a family bathroom and a separate WC.

The well-proportioned kitchen has been recently refurbished, featuring modern high-end appliances and ample storage. The reception room is most impressive with abundance of space to entertain and leading onto a generous private balcony with views of the River Thames.

## Clevedon Road, Twickenham, TW1

Total area (approx.): 131.8 sq. m (1,418.7 sq. ft) Balcony: 5.8 sq. m (62.4 sq. ft)

St Margarets 1 Chertsey Road St Margarets TW11LR Sales

020 8744 9400

Energy Rating: B. We aim to make our particulars both accurate and reliable. However they are not guaranteed; nor do they form part of an offer or contract. If you require clarification on any points then please contact us, especially if you're traveling some distance to view. Please note that appliances and heating systems have not been tested and therefore no warranties can be given as to their good working order.