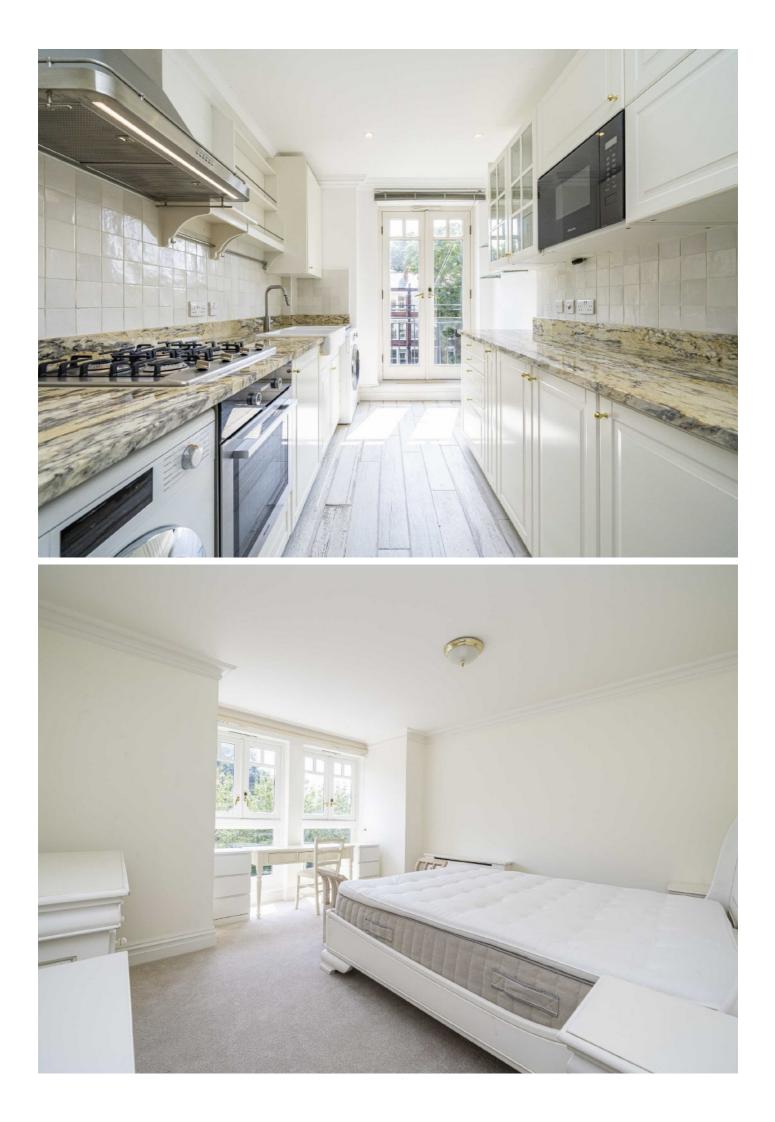

As you enter this newly renovated apartment, you are greeted by a bright and airy hallway which leads onto a large master bedroom with fitted wardrobes and a spacious en suite bathroom finished to a high standard. There are also two further double bedrooms, one of which comes with a lovely Juliet balcony, a family bathroom and a separate WC.

The well-proportioned kitchen has been recently refurbished, featuring modern high-end appliances and ample storage. The reception room is most impressive with abundance of space to entertain and leading onto a generous private balcony with views of the River Thames.