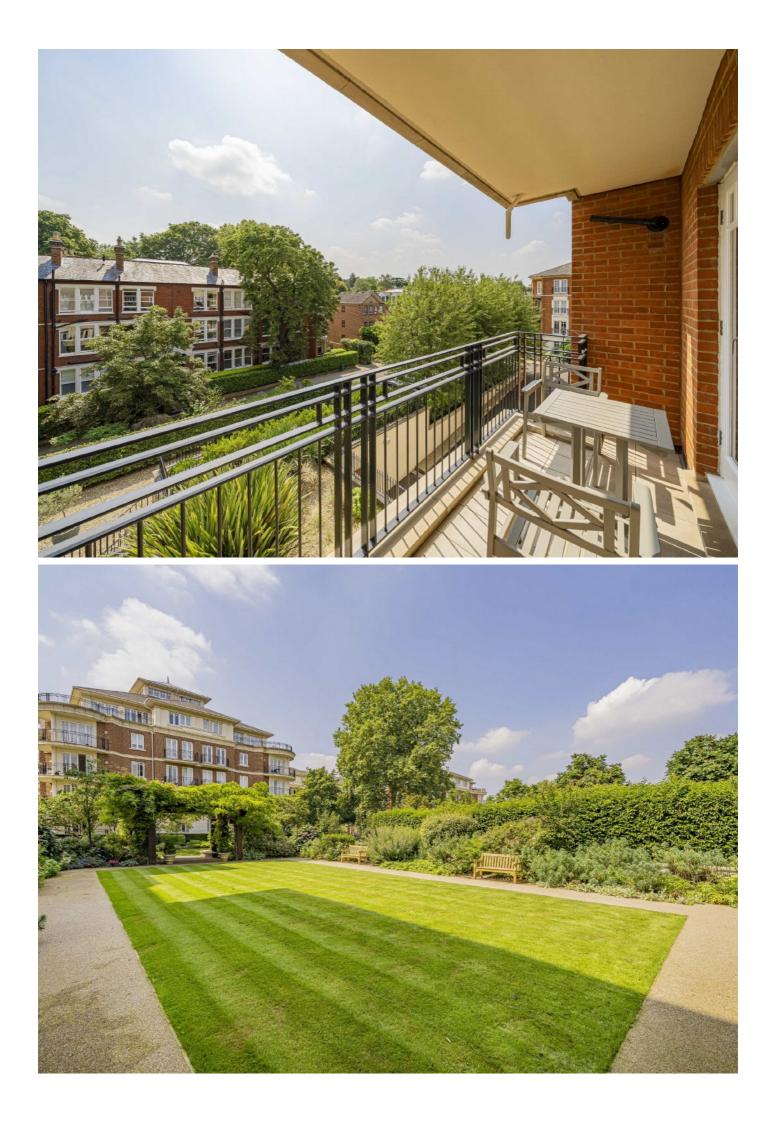

The well-proportioned kitchen has been recently refurbished, featuring modern high-end appliances and ample storage. The reception room is most impressive with abundance of space to entertain and leading onto a generous private balcony with views of the River Thames.

This property is located on the second floor of a lift service building and benefits from an allocated parking space, access to secure bike storage and beautiful communal gardens.