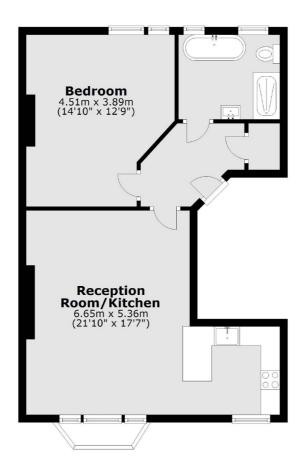

## The Barons, St Margarets, TW1

Total area: approx. 57.1 sq. metres (614.5 sq. feet)

St Margarets

St Margarets TW11LR

Sales

1 Chertsey Road

020 8744 9400