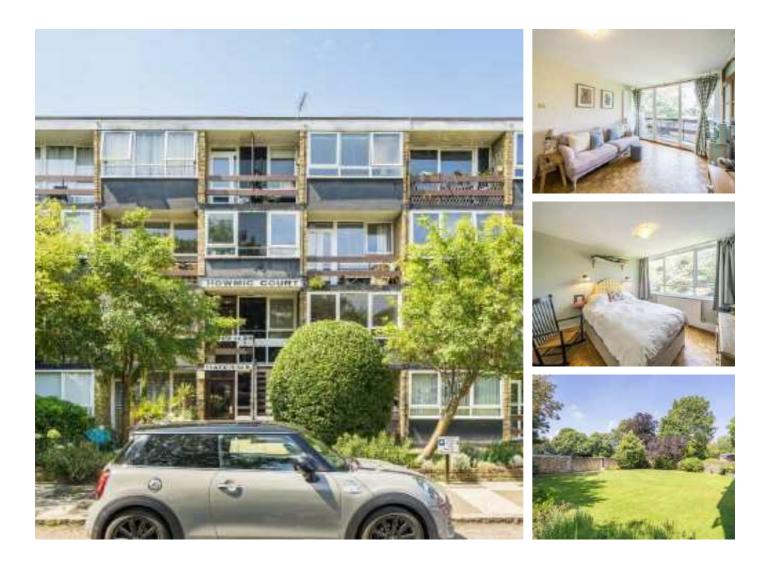

## Arlington Road, TW1 £450,000

A beautifully presented two double bedroom apartment situated in the heart of East Twickenham. This well proportioned property comes with a long lease, a garage and a private balcony overlooking the communal gardens.

Howmic Court is located 0.3 miles of the banks of the River Thames with its tow paths to Richmond and St. Margarets village and its train station with links into London Waterloo.

#### Features

Two Double Bedrooms Beautifully Presented Private Balcony Long Lease Communal Garden Garage