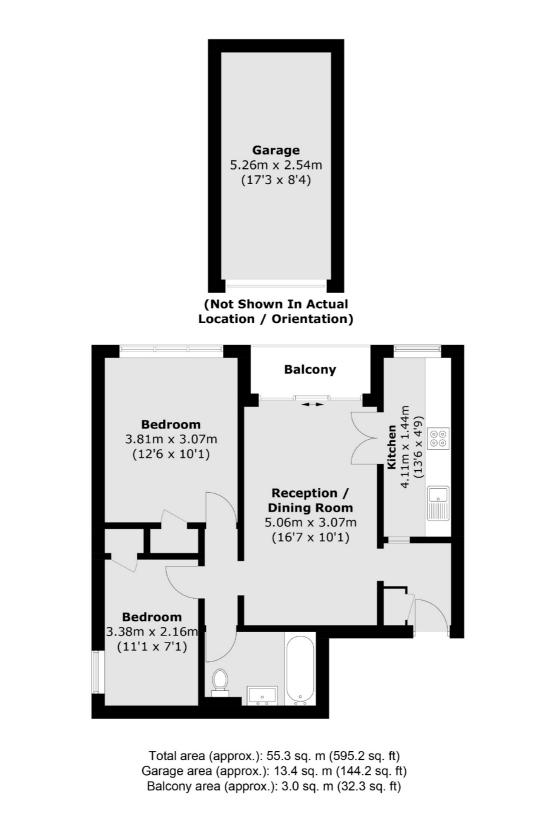

## Arlington Road, TW1 £450,000

A beautifully presented two double bedroom apartment situated in the heart of East Twickenham. This well proportioned property comes with a long lease, a garage and a private balcony overlooking the communal gardens.

#### Features

Two Double Bedrooms Beautifully Presented Private Balcony Long Lease Communal Garden Garage