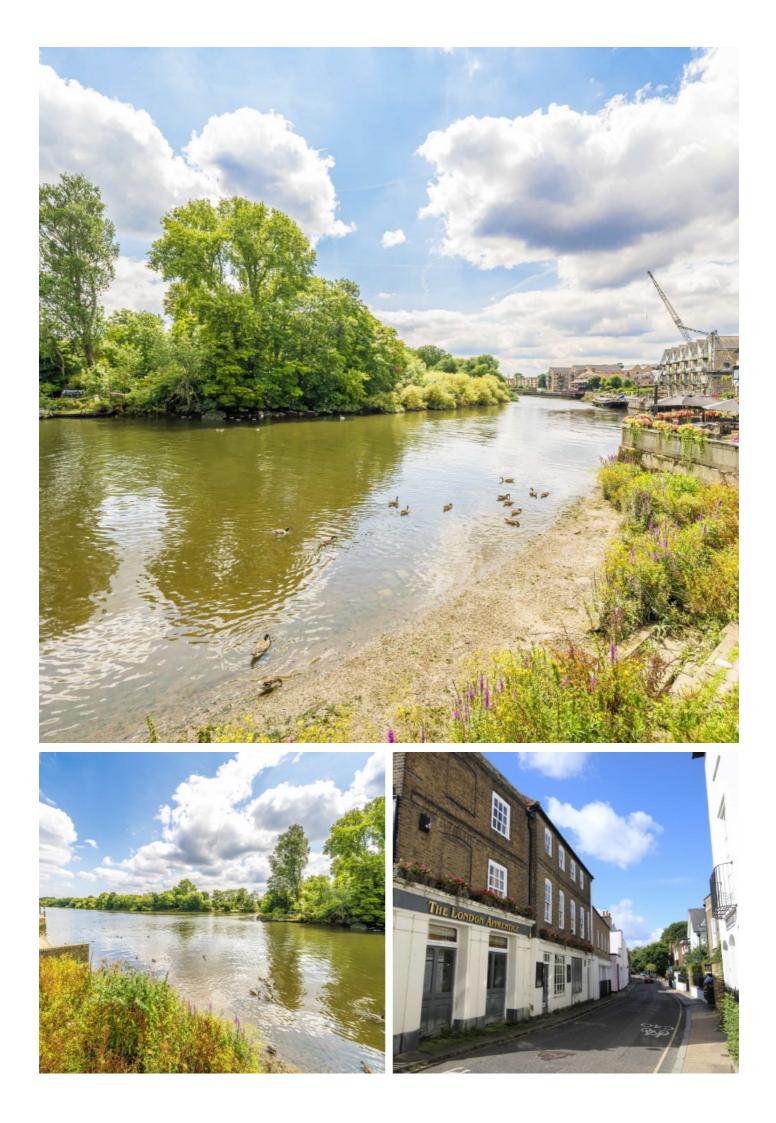

### **Church Street, TW7** £955,000

This charming four bedroom Queen Anne house enjoys the most stunning river views and mooring at the end of the garden. This house is packed full of period charm and is offered with no onward chain.

Church Street is a pretty period riverside road, within 0.2 miles of the well regarded Syon Park and the fashionable Hilton London Syon Park and within 0.9 miles of Syon Lane railway station with its links into London. Richmond is only 1.8 miles away with its popular high street and mainline railway station.