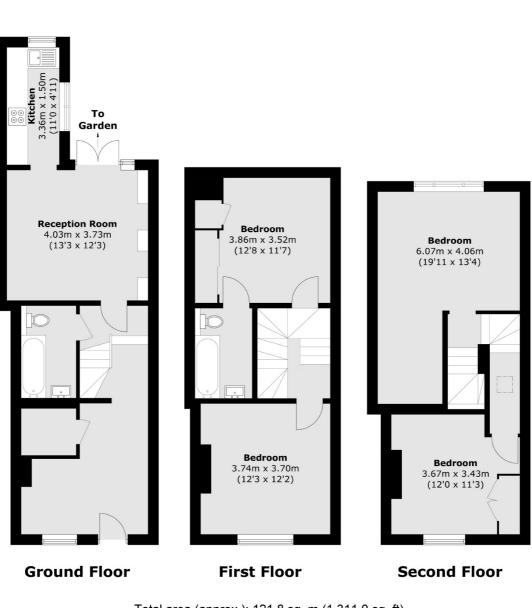

## **Church Street, TW7**

The house is arranged over three floors. On the ground floor are two reception rooms, a bathroom and a kitchen leading onto the mature private garden. Upstairs are four bedrooms and a further bathroom with pretty views from the rear rooms. You will be pleased to hear that the property is offered with no onward chain.