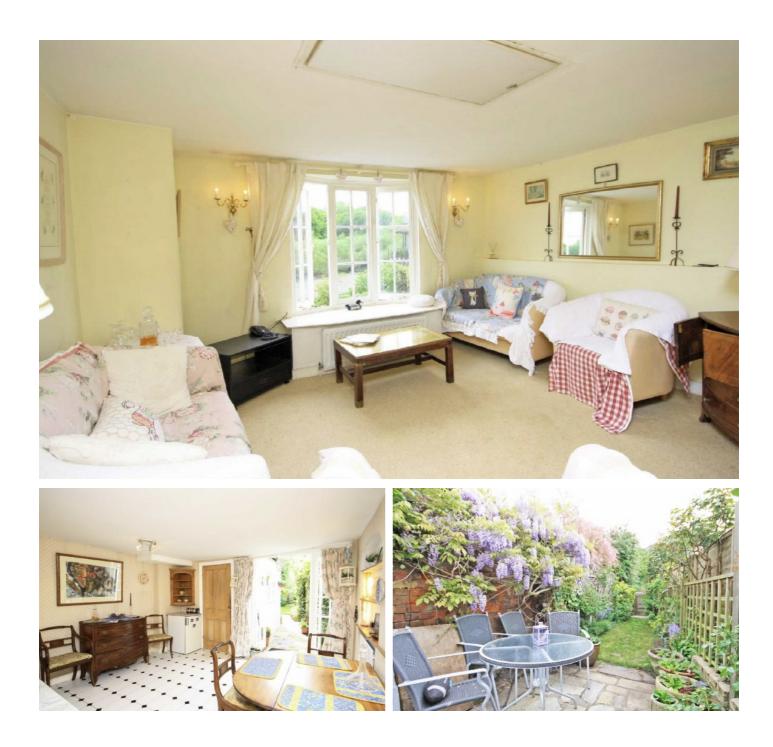

## **Church Street, TW7**

The house is arranged over three floors. On the ground floor are two reception rooms, a bathroom and a kitchen leading onto the mature private garden. Upstairs are four bedrooms and a further bathroom with pretty views from the rear rooms. You will be pleased to hear that the property is offered with no onward chain.