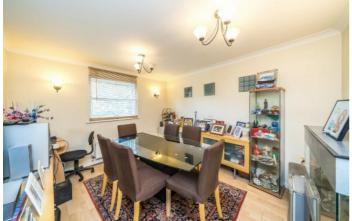

On the first floor is a bright and spacious lounge, dining room and a fully fitted kitchen. The master bedroom with En suite and fitted wardrobes as well as two further bedrooms and a recently refurbished family bathroom are on the top floor.