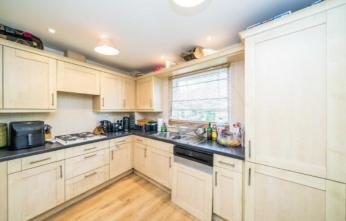

On the first floor is a bright and spacious lounge, dining room and a fully fitted kitchen. The master bedroom with En suite and fitted wardrobes as well as two further bedrooms and a recently refurbished family bathroom are on the top floor.