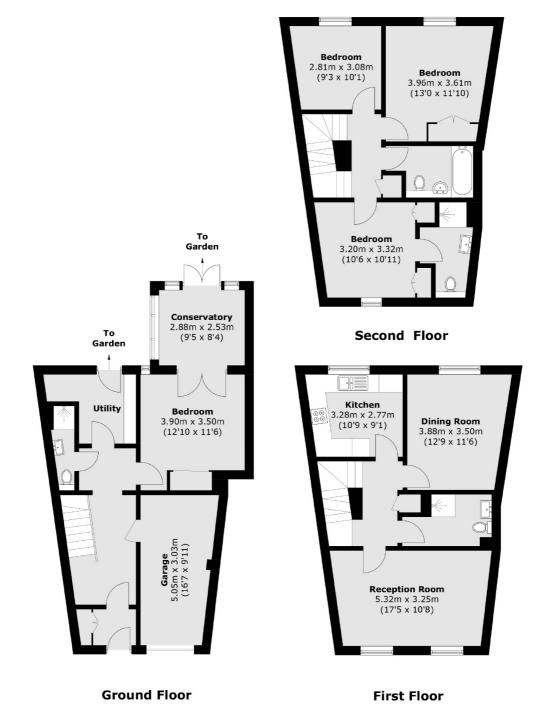

## White Lodge Close, TW7

This family home offers superb living accommodation split over three floors and has the added benefit of an integral garage and off-street parking for two cars.

On the ground floor, there is a well proportioned double bedroom which leads onto a conservatory, a separate shower room and a fitted utility room at the rear with doors leading onto an exceptionally large garden.

On the first floor is a bright and spacious lounge, dining room and a fully fitted kitchen. The master bedroom with En suite and fitted wardrobes as well as two further bedrooms and a recently refurbished family bathroom are on the top floor.

# White Lodge Close, Isleworth, TW7

Total area (approx.): 161.6 sq. m (1,739.4 sq. ft)

St Margarets

St Margarets

TW11LR

Sales

1 Chertsey Road

020 8744 9400