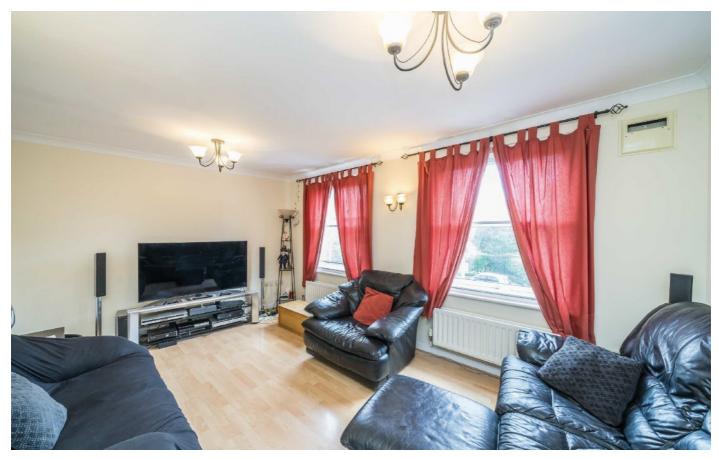

On the first floor is a bright and spacious lounge, dining room and a fully fitted kitchen. The master bedroom with En suite and fitted wardrobes as well as two further bedrooms and a recently refurbished family bathroom are on the top floor.