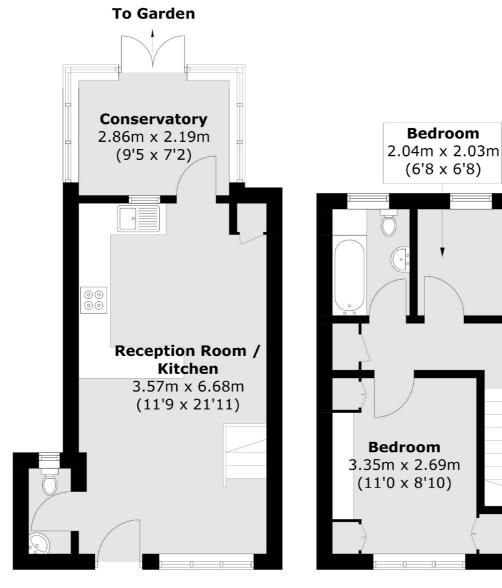

## Woodstock Avenue, TW7

£2,175 Per calendar month

A bright and exceptionally modern two bedroom semidetached house with a pretty garden. The property comprises of an open-plan reception room onto a modern kitchen with plenty of space for dining, a downstairs WC and a pretty conservatory with doors leading onto a well maintained garden. There are two bedrooms (one is a large single) and modern bathroom. This great property also has off-street parking for two cars.

## Woodstock Avenue, Isleworth, TW7

**Ground Floor** 

St Margarets

St Margarets

TW11LR

Lettings

1 Chertsey Road

020 8744 9700

**First Floor** 

Total area (approx.): 56.4 sq. m (607.1 sq. ft)