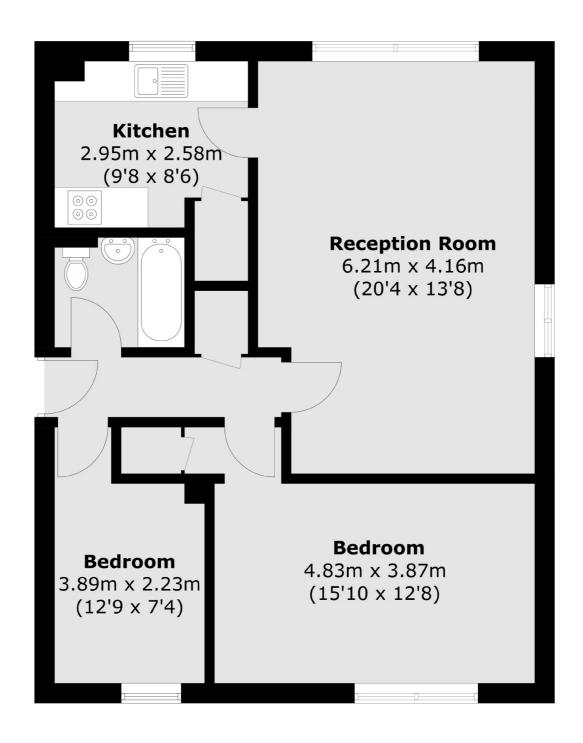

## Cambridge Park, Twickenham, TW1

Total area (approx.): 67.4 sq. m (725.5 sq. ft)

St Margarets

St Margarets

TW11LR

Lettings

1 Chertsey Road

020 8744 9700