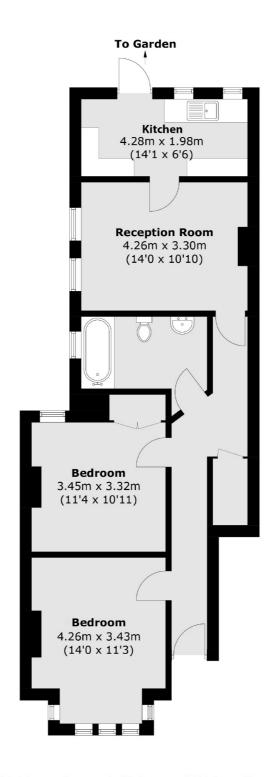

## Winchester Road, TW1

£599,950

This charming Edwardian ground floor maisonette comes with two double bedrooms, a large reception room, a modern fitted kitchen with doors leading onto a west-facing private garden. The property is offered with no onward chain.

## Winchester Road, St Margarets, TW1

Total area (approx.): 69.8 sq. m (751.3 sq. ft)

020 8744 9400

St Margarets