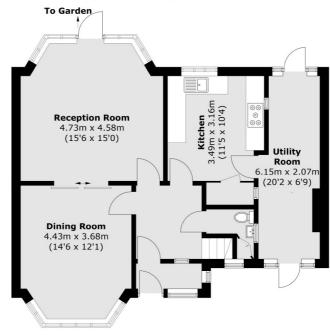

The ground floor has a spacious entrance hall, two very large reception rooms, downstairs WC and fitted kitchen with access onto a utility room. Upstairs are three double bedrooms and family bathroom and separate WC. There is a huge loft which could easily be converted, we think this would be a wonderful addition to the property.

## First Floor

**Ground Floor** 

020 8744 9400