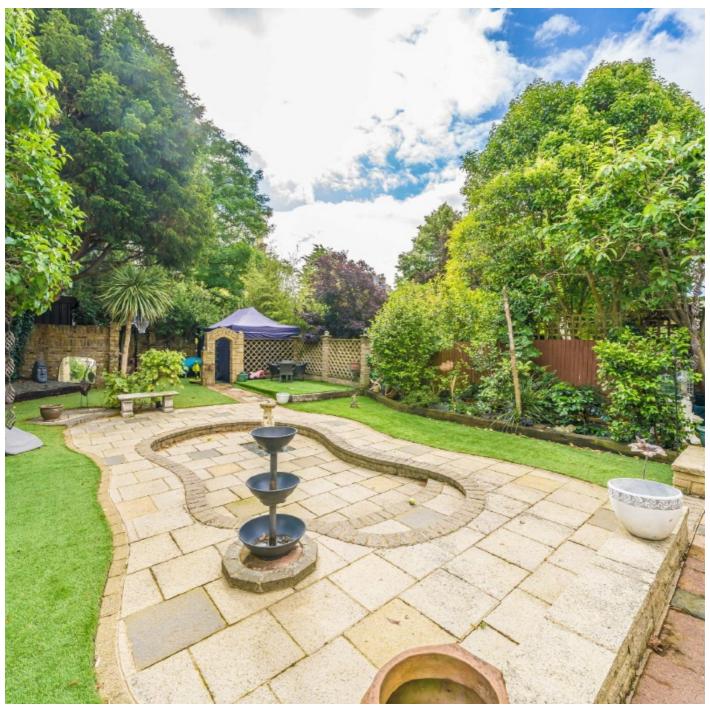

At the front of the house is side access to the garden and potential to create off street parking, with the relevant permissions. The rear garden is a great size and very private and secluded. There is plenty of room to rear extend and still have a large garden for the whole family to enjoy.