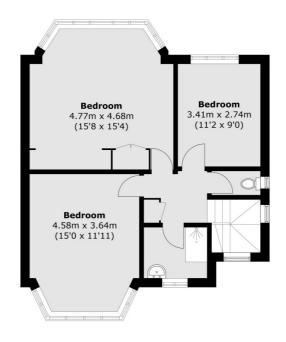

The ground floor has a spacious entrance hall, two very large reception rooms, downstairs WC and fitted kitchen with access onto a utility room. Upstairs are three double bedrooms and family bathroom and separate WC. There is a huge loft which could easily be converted, we think this would be a wonderful addition to the property.

## First Floor

**Ground Floor** 

020 8744 9400