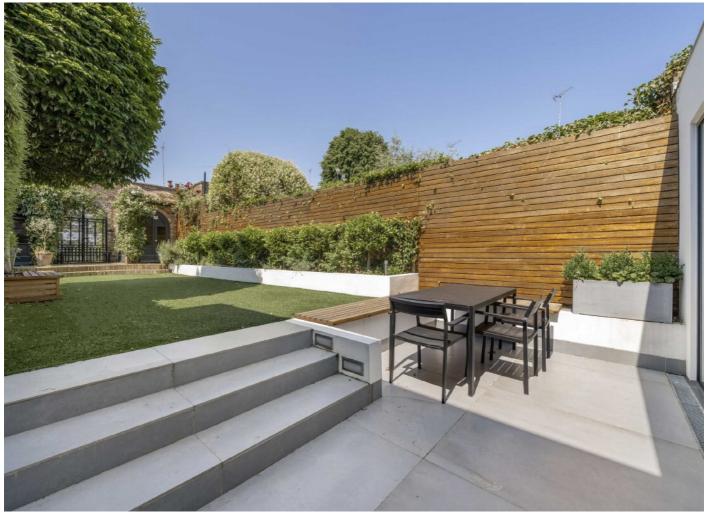

The ground floor comprises front reception room with a working fireplace, a utility/ cloak room and a large open plan eat in kitchen area with bi folding doors leading out onto a landscaped garden.

Over three floors there are five bedrooms, three luxury bathrooms, and a private roof terrace. The first floor offers flexibility of living as there is a large, versatile space which can be used as an extra reception room/ bedroom/ office space.

## **Features**

Air Conditioning Throughout Resident Parking Zone S1 Five Bedrooms Laundry Chute On All Floors Extended Kitchen Landscaped Garden