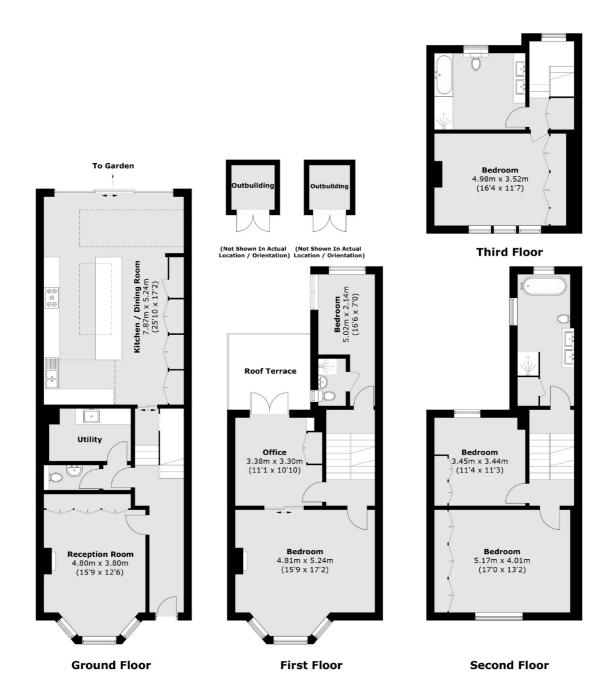

The ground floor comprises front reception room with a working fireplace, a utility/ cloak room and a large open plan eat in kitchen area with bi folding doors leading out onto a landscaped garden.

Over three floors there are five bedrooms, three luxury bathrooms, and a private roof terrace. The first floor offers flexibility of living as there is a large, versatile space which can be used as an extra reception room/ bedroom/ office space.

## Montpelier Row, Twickenham, TW1

Total area (approx.): 224.4 sq. m (2,414.6 sq. ft)
Outbuildings area (approx.): 5.4 sq. m (58.1 sq. ft)
Roof Terrace (approx.): 8.8 sq. m (94.7 sq. ft)

020 8744 9700