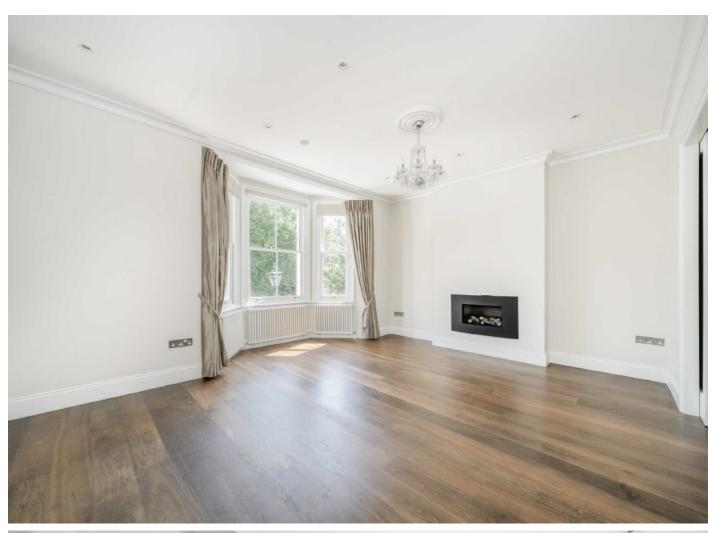

The ground floor comprises front reception room with a working fireplace, a utility/ cloak room and a large open plan eat in kitchen area with bi folding doors leading out onto a landscaped garden.

Over three floors there are five bedrooms, three luxury bathrooms, and a private roof terrace. The first floor offers flexibility of living as there is a large, versatile space which can be used as an extra reception room/ bedroom/ office space.