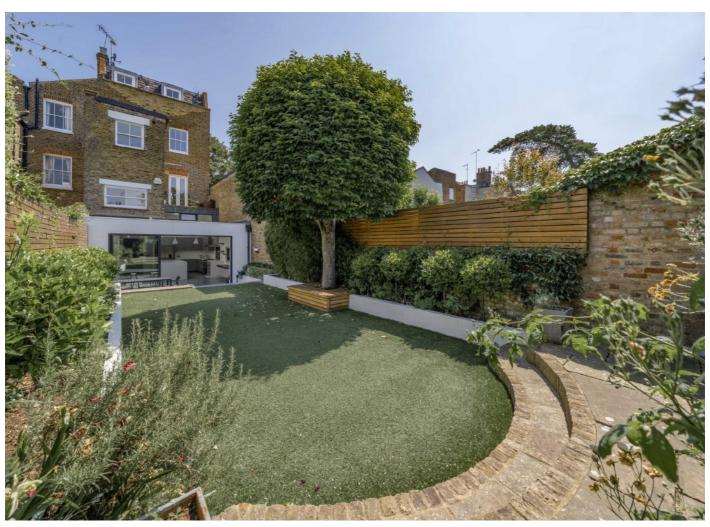

The ground floor comprises front reception room with a working fireplace, a utility/ cloak room and a large open plan eat in kitchen area with bi folding doors leading out onto a landscaped garden.

Over three floors there are five bedrooms, three luxury bathrooms, and a private roof terrace. The first floor offers flexibility of living as there is a large, versatile space which can be used as an extra reception room/ bedroom/ office space.

## **Features**

Air Conditioning Throughout Resident Parking Zone S1 Five Bedrooms Laundry Chute On All Floors Extended Kitchen Landscaped Garden