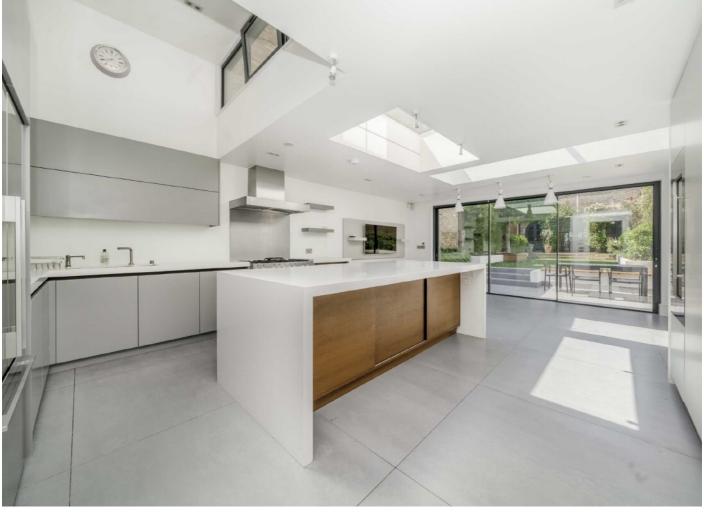

The ground floor comprises front reception room with a working fireplace, a utility/ cloak room and a large open plan eat in kitchen area with bi folding doors leading out onto a landscaped garden.

Over three floors there are five bedrooms, three luxury bathrooms, and a private roof terrace. The first floor offers flexibility of living as there is a large, versatile space which can be used as an extra reception room/ bedroom/ office space.

## **Features**

Air Conditioning Throughout Resident Parking Zone S1 Five Bedrooms Laundry Chute On All Floors Extended Kitchen Landscaped Garden