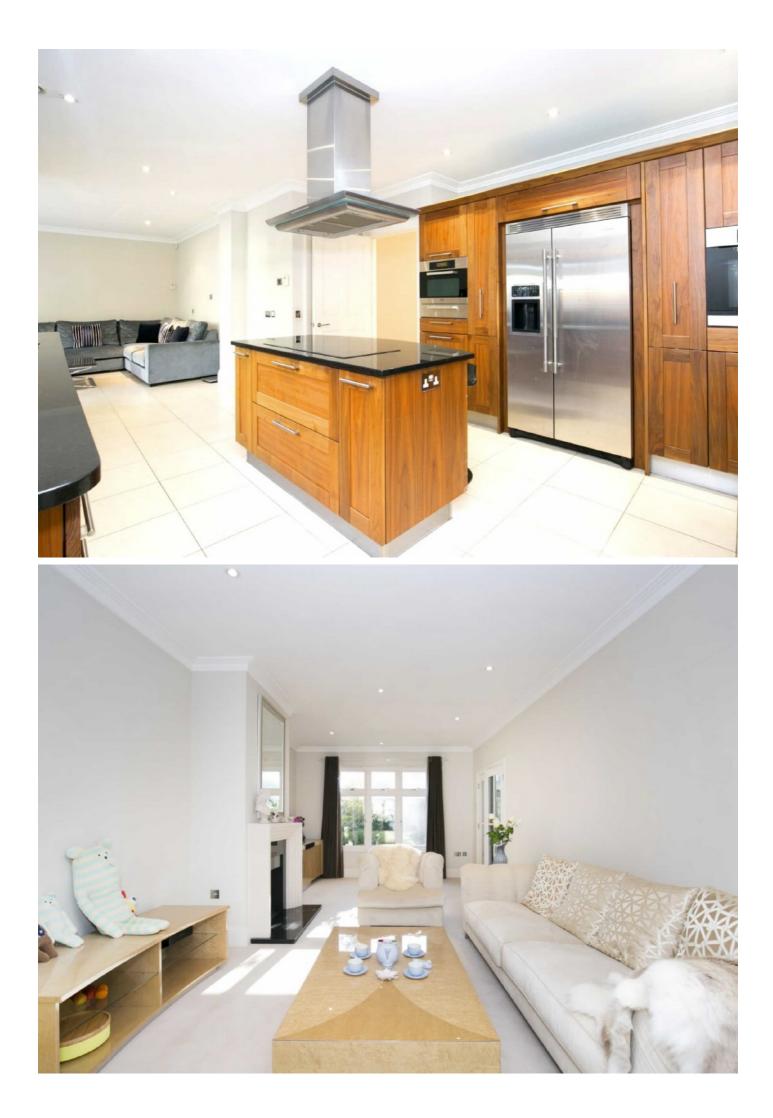

Arranged over three floors with an integrated garage and off street parking. The ground floor accommodation offers a spacious L shaped kitchen/diner with modern kitchen furnishings and separate utility room that leads into a wide and light dining area looking out onto the garden.

A separate reception room runs from the front to the back of the house and there is also a second reception/media room. The five bedrooms share the use of four beautifully appointed bathrooms, three of which are en-suite.