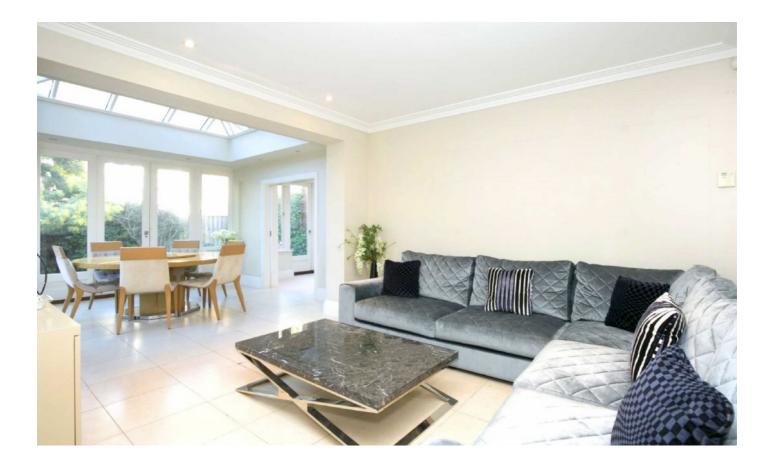

Arranged over three floors with an integrated garage and off street parking. The ground floor accommodation offers a spacious L shaped kitchen/diner with modern kitchen furnishings and separate utility room that leads into a wide and light dining area looking out onto the garden.

A separate reception room runs from the front to the back of the house and there is also a second reception/media room. The five bedrooms share the use of four beautifully appointed bathrooms, three of which are en-suite.