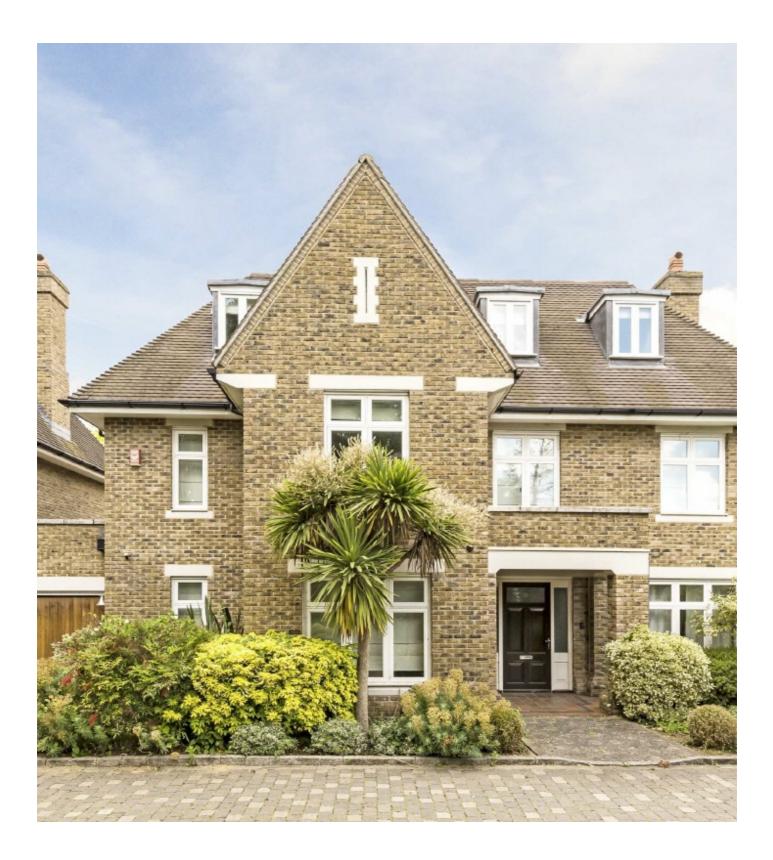

## **Chalmers Way, TW1**

A large and very well presented five bedroom family home, built by renowned luxury house builders Octagon, nestled within the Richmond Lock development. The property provides excellent lateral accommodation extending to over 3,300 sq. Ft.

Arranged over three floors with an integrated garage and off street parking. The ground floor accommodation offers a spacious L shaped kitchen/diner with modern kitchen furnishings and separate utility room that leads into a wide and light dining area looking out onto the garden.

The Richmond Lock development is ideally located for those requiring easy access in and out of London via the A316/M3. St Margarets village enjoys a wide variety of shops, cafes with both Richmond and Twickenham town centres close by.