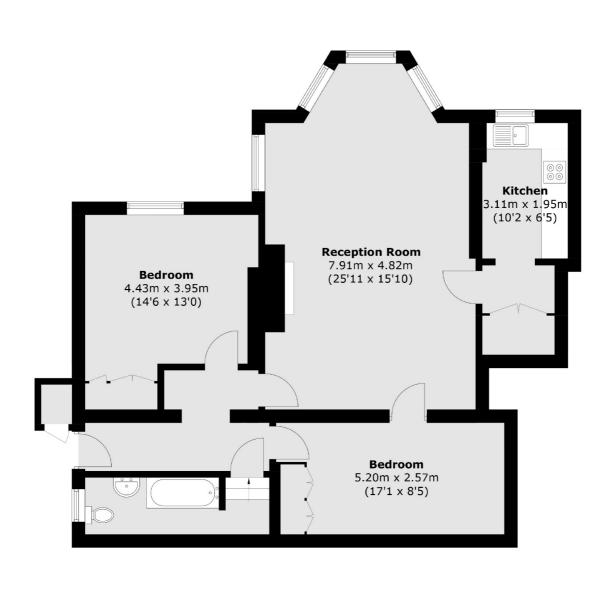

## Riverdale Road, East Twickenham, TW1

Total area (approx.): 90.3 sq. m (971.9 sq. ft) External Cupboard area: 0.6 sq. m (6.4 sq. ft)

St Margarets

St Margarets

TW11LR

Sales

1 Chertsey Road

020 8744 9400