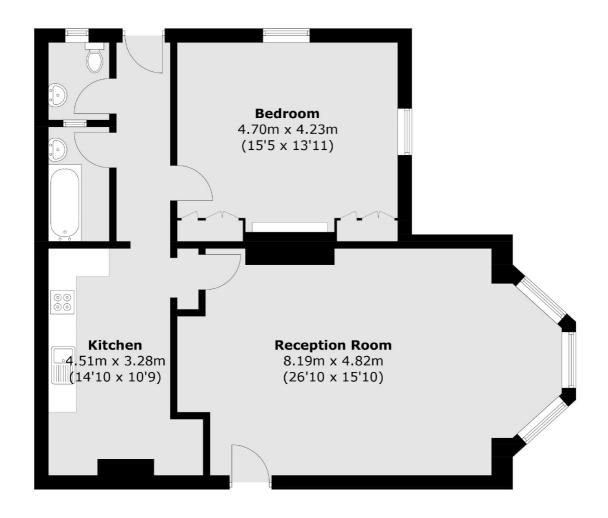

## Riverdale Road, TW1 £549,950

A well presented one double bedroom apartment situated on the raised ground floor of a period conversion. This property has over 890 sq.ft of accommodation with a large reception room, high ceilings and off-street parking.

## Riverdale Road, East Twickenham, TW1

Total area (approx.): 82.8 sq. m (891.2 sq. ft)

St Margarets

St Margarets

TW11LR

Sales

1 Chertsey Road

020 8744 9400