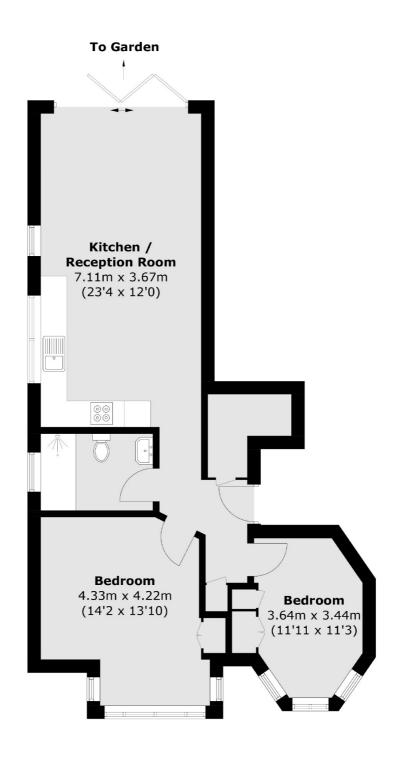

## London Road, TW1

£2,750 Per calendar month

This two bedroom garden flat is ideal for a professional couple or small family. With a modern kitchen, wood floors throughout, a luxury shower room and secure residents parking.

## **Features**

Two Bedrooms Open-Plan Living Modern Kitchen Rear Garden Wood Floors Parking Space

## London Road, Twickenham, TW1

Total area (approx.): 64.0 sq. m (688.9 sq. ft)

St Margarets

St Margarets TW11LR

Lettings

1 Chertsey Road

020 8744 9700