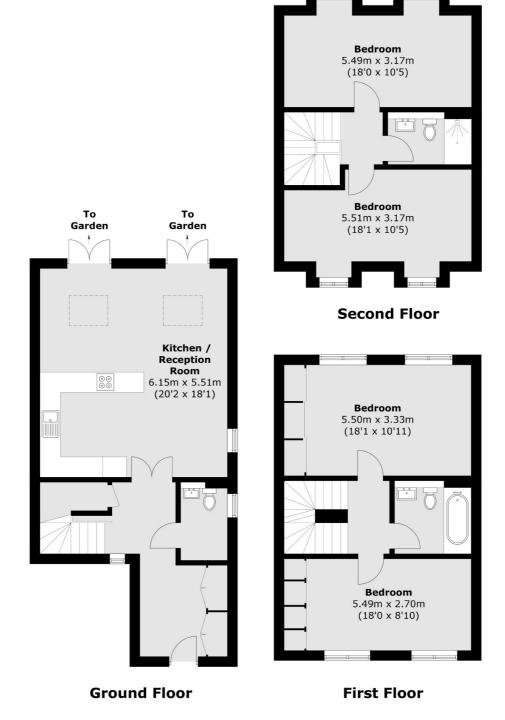

## Algar Close, TW7

On the ground floor is a large entrance hall, a cloakroom and an impressive open plan kitchen/dining/family room with byfold doors onto the garden. Upstairs has four double bedrooms and two bathrooms, all of generous proportions.

### Algar Close, Isleworth, TW7

Total area (approx.): 142.8 sq. m (1,537.1 sq. ft)

St Margarets

St Margarets

TW11LR

1 Chertsey Road

020 8744 9400

Energy Rating: B. We aim to make our particulars both accurate and reliable. However they are not guaranteed; nor do they form part of an offer or contract. If you require clarification on any points then please contact us, especially if you're traveling some distance to view. Please note that appliances and heating systems have not been tested and therefore no warranties can be given as to their good working order.