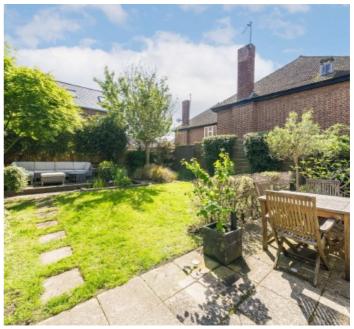

Being an end of terrace property, the rear garden is wider than expected. It has been thoughtfully landscaped and comes with a water feature, a patio, a large storage shed to the side of the house and side access.