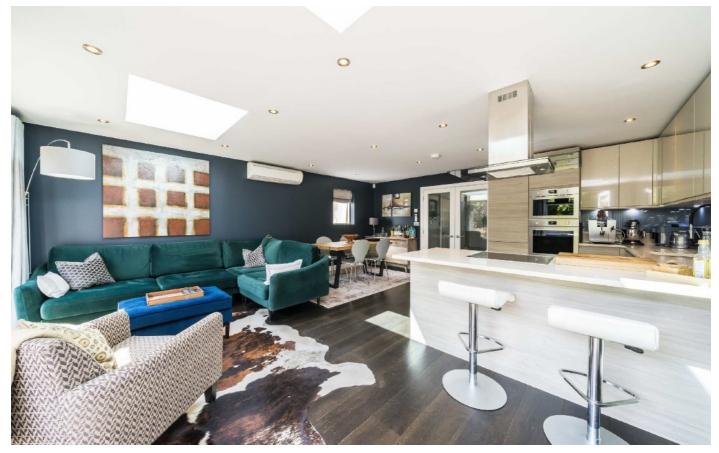

## Algar Close, TW7

On the ground floor is a large entrance hall, a cloakroom and an impressive open plan kitchen/dining/family room with byfold doors onto the garden. Upstairs has four double bedrooms and two bathrooms, all of generous proportions.