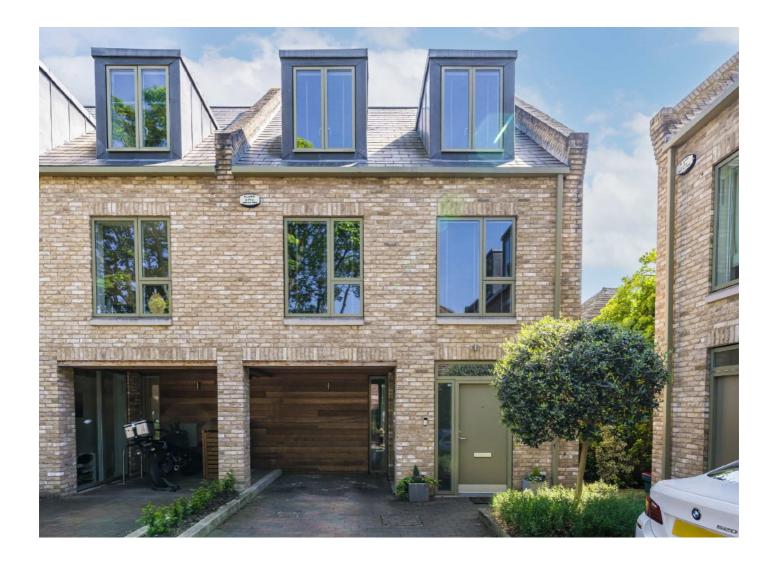

### Algar Close, TW7 £975,000

This four double bedroom end of terrace home oozes style and sophistication. Measuring over 1500 sq. Ft over three floors, there is plenty of space for the whole family. This property is not to be missed.

Stainton Terrace is situated in a small modern development of just six houses within Algar Close in Old Isleworth. There is a great selection of local schools and easy access to transport links and the River Thames.

#### **Features**

1500 Sq. Ft
Off-Street Parking
Four Double Bedrooms
Three Bathrooms
Air Conditioning
3 Year Guarantee Remaining