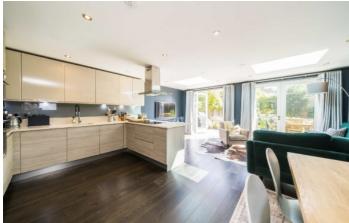

## Algar Close, TW7

On the ground floor is a large entrance hall, a cloakroom and an impressive open plan kitchen/dining/family room with byfold doors onto the garden. Upstairs has four double bedrooms and two bathrooms, all of generous proportions.