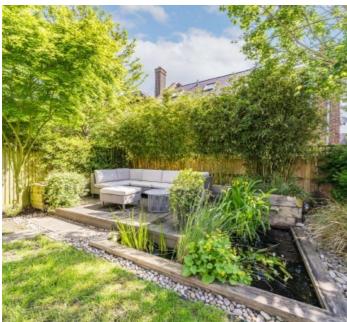

Being an end of terrace property, the rear garden is wider than expected. It has been thoughtfully landscaped and comes with a water feature, a patio, a large storage shed to the side of the house and side access.