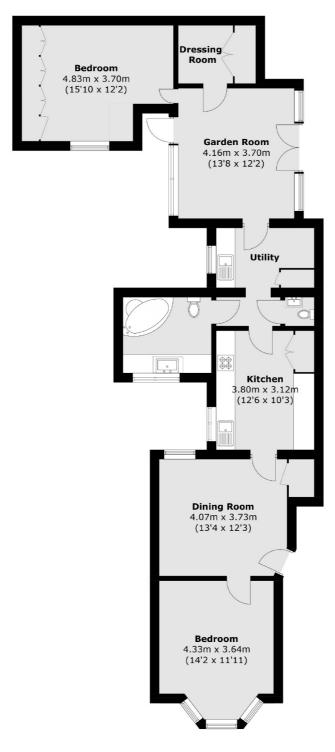

## **Features**

Ground Floor Two Double Bedrooms Two Reception Rooms Leasehold Private Garden Off-Street Parking

## Gordon Avenue, , TW1

Total area (approx.): 99.6 sq. m (1,072.1 sq. ft)

St Margarets

St Margarets

TW11LR

Sales

1 Chertsey Road

020 8744 9400