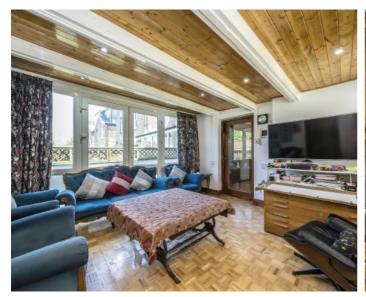

## Gordon Avenue, TW1

Situated in a sought after location in St. Margarets, is this Victorian two double bedroom conversion garden flat. The apartment comes with two reception rooms and off-street parking. The sunny private rear garden is a wonderful size and backs onto the River Crane surrounded by mature shrubs and trees. This property is not to be missed.

## **Features**

Ground Floor Two Double Bedrooms Two Reception Rooms Leasehold Private Garden Off-Street Parking