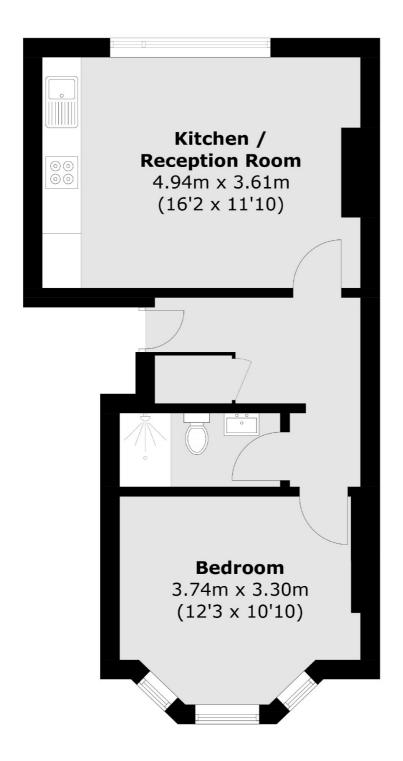

## St. Margarets Road, TW1

£1,750 Per calendar month

This completely refurbished one bedroom apartment in the heart of St. Margarets. There is an open plan living room and kitchen with fitted appliances and a large double bedrooms with big windows that let in plenty of natural light.

## St. Margarets Road, St Margarets, TW1

Total area (approx.): 40.0 sq. m (430.5 sq. ft)

St Margarets

St Margarets TW1 1LR

020 8744 9700

Lettings

1 Chertsey Road