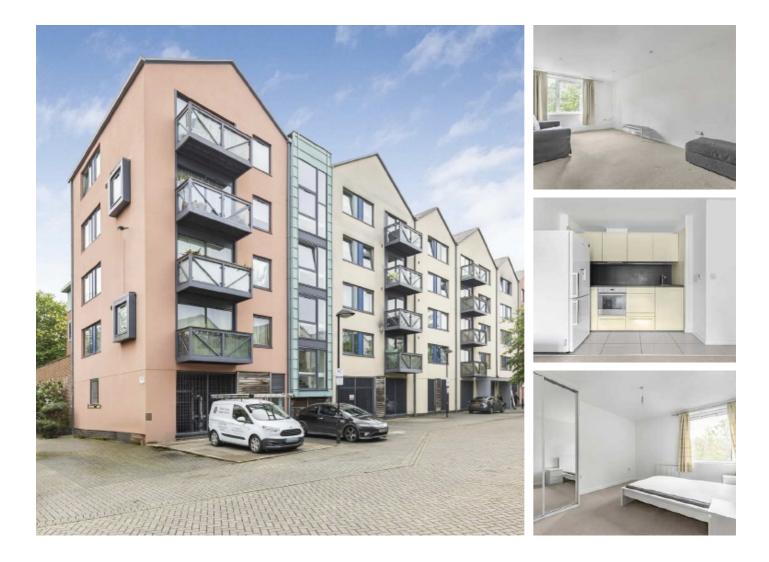

## **Union Lane, TW7** £279,950

A modern first floor one bedroom purpose built apartment offered to the market with no onward chain. The building is lift serviced and the property has the benefit of allocated parking.

Union Lane is a popular modern development situated within 0.5 miles of Syon Lane Station with its links to London Waterloo. The green open space of Syon Park is 50 feet away and the River Thames with its tow path walks into Richmond is only 0.4 miles away.

### Features

One Double Bedroom Modern Development Lift Serviced Fantastic Location No Onward Chain Allocated Parking