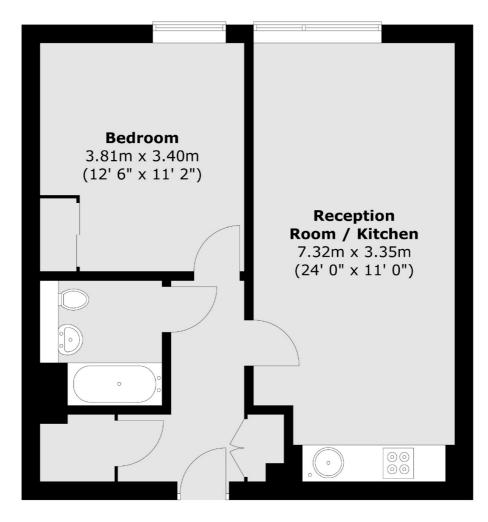

### Union Lane, Old Isleworth, TW7

Total area (approx.): 50.7 sq. m (546 sq. ft)

St Margarets 1 Chertsey Road St Margarets TW1 1LR Sales 020 8744 9400 Energy Rating: C. We aim to make our particulars both accurate and reliable. However they are not guaranteed; nor do they form part of an offer or contract. If you require clarification on any points then please contact us, especially if you're traveling some distance to view. Please note that appliances and heating systems have not been tested and therefore no warranties can be given as to their good working order.