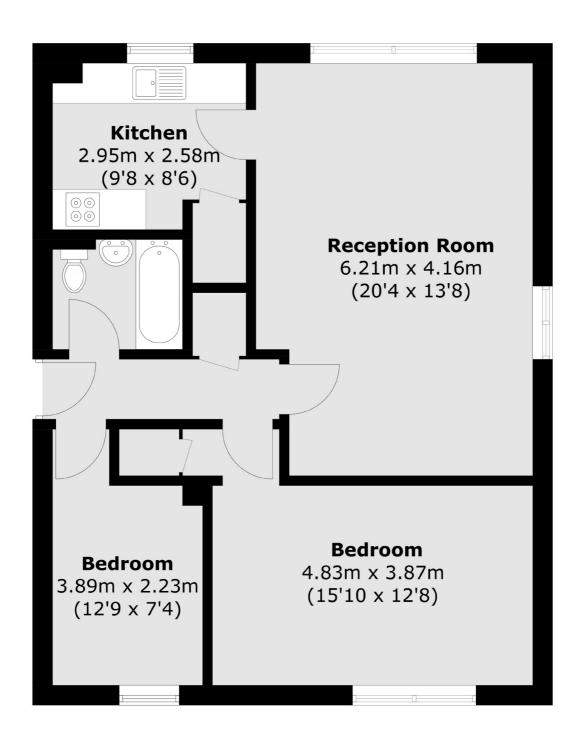

## Cambridge Park, Twickenham, TW1

Total area (approx.): 67.4 sq. m (725.5 sq. ft)

St Margarets

St Margarets TW1 1LR

020 8744 9700

Lettings

1 Chertsey Road