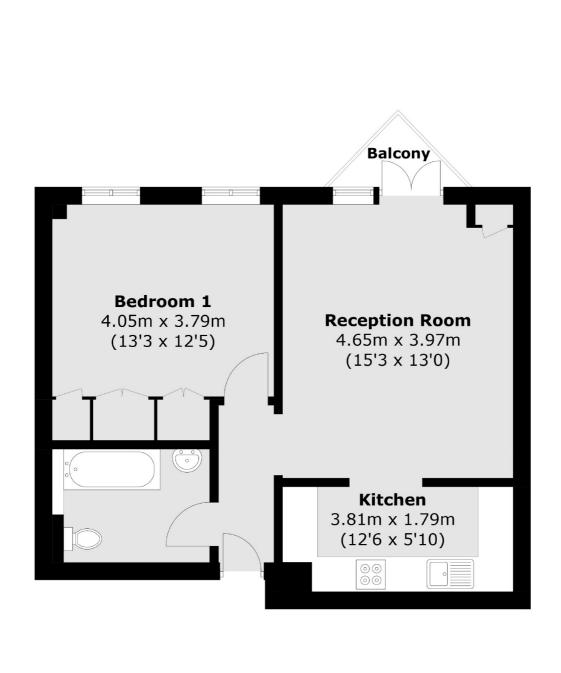

## Lawrence Parade, Old Isleworth, TW7

Total area (approx.): 51.0 sq. m (549.0 sq. ft) Balcony : 1.5 sq. m (16.1 sq. ft)

St Margarets 1 Chertsey Road St Margarets TW11LR Sales

020 8744 9400

Energy Rating: C. We aim to make our particulars both accurate and reliable. However they are not guaranteed; nor do they form part of an offer or contract. If you require clarification on any points then please contact us, especially if you're traveling some distance to view. Please note that appliances and heating systems have not been tested and therefore no warranties can be given as to their good working order.