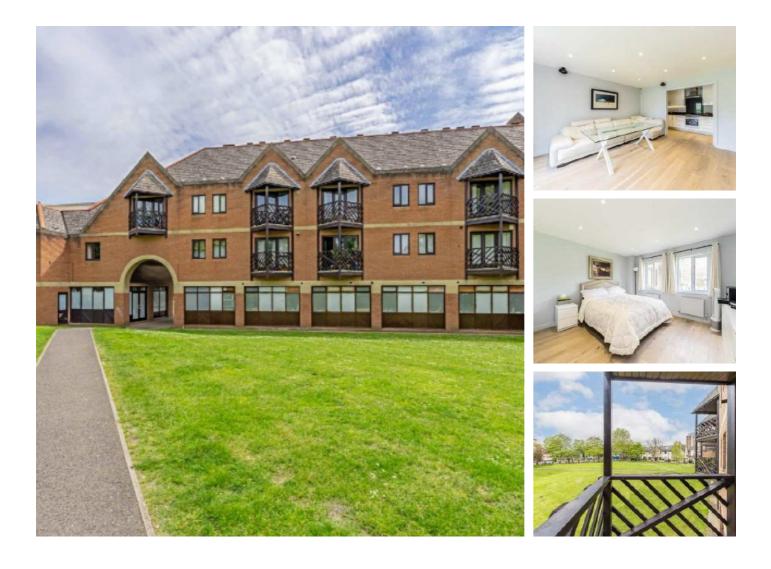

## Lawrence Parade, TW7 £349,950

A large one double bedroom first floor apartment situated in Lower Square. With no onward chain, the river within walking distance of the property and great school catchments this property is not to be missed out on.

Lawrence Parade is in the heart of Old Isleworth within 280 ft of the River Thames and its tow path walks into Richmond. Richmond has a variety of shops, restaurants and a train station. St Margarets village is 1.1 miles away.

## Features

Two Bedrooms No Onward Chain Balcony Views Over The Green Close To The River Nicely Presented