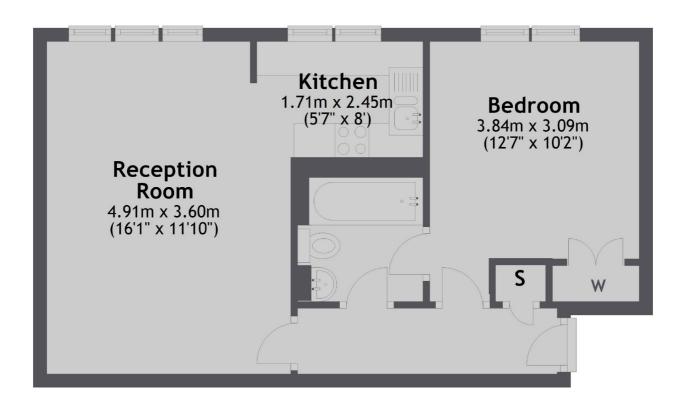

### Second Floor

Total area: approx. 41.6 sq. metres (447.8 sq. feet)

St Margarets

St Margarets

TW11LR

Lettings

1 Chertsey Road

020 8744 9700