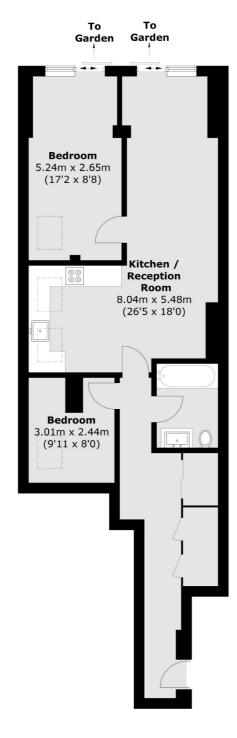

## Richmond Road, Twickenham, TW1

Total area (approx.): 73.3 sq. m (789.0 sq. ft)

St Margarets

St Margarets

TW11LR

Sales

1 Chertsey Road

020 8744 9400