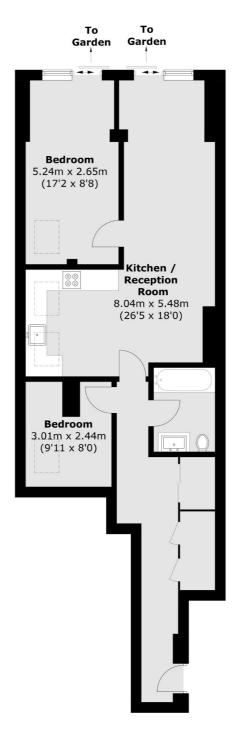

## Richmond Road, TW1

£550,000

Offers in excess of. A flat with the wow factor. You will be pushed to find a better quality flat in the area. This newly developed, two bedroom, south-facing garden flat is offered with a long lease and no onward chain. This property oozes class, sophistication and style. Must be viewed to be fully appreciated.

## **Features**

High Specification 10 Year Structural Warranty Long Lease Two Bedrooms Private Garden Rear Access

## Richmond Road, Twickenham, TW1

Total area (approx.): 73.3 sq. m (789.0 sq. ft)

020 8744 9400

1 Chertsey Road

St Margarets