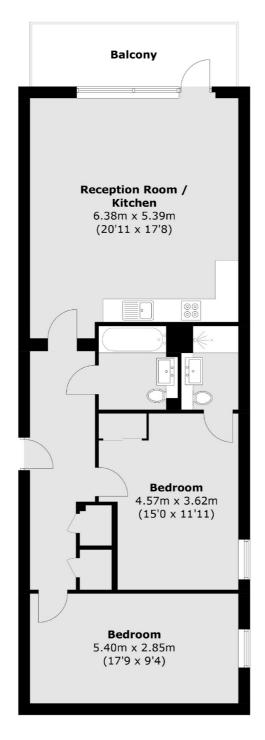

### Swan Street, Old Isleworth, TW7

Total area (approx.): 85 sq. m (914.9 sq. ft) Balcony: 8.6 sq. m (92.6 sq. ft)

St Margarets 1 Chertsey Road St Margarets TW11LR Sales

020 8744 9400

Energy Rating: B. We aim to make our particulars both accurate and reliable. However they are not guaranteed; nor do they form part of an offer or contract. If you require clarification on any points then please contact us, especially if you're traveling some distance to view. Please note that appliances and heating systems have not been tested and therefore no warranties can be given as to their good working order.