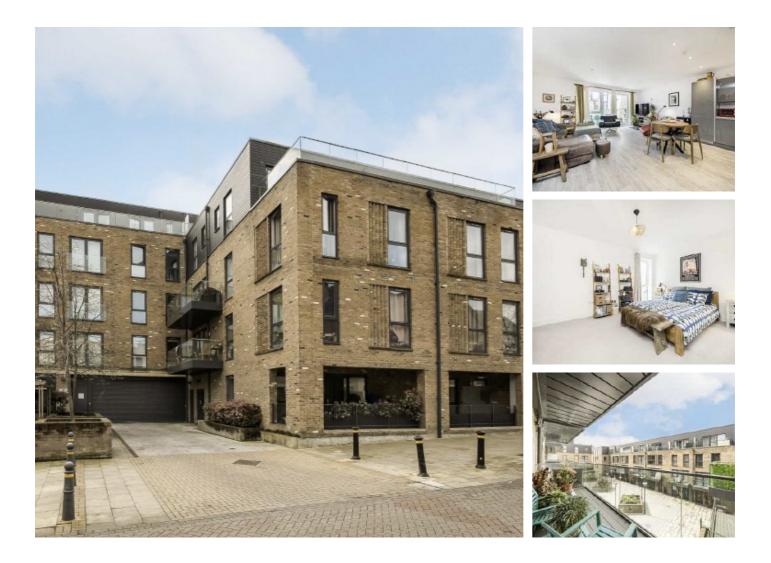

## Swan Street, TW7 £599,950

A beautifully presented two double bedroom riverside apartment finished to a high standard with no expense spared. You'll have a private terrace to enjoy, two bathrooms and secure underground allocated parking. There is no onward chain with this property and a long lease.

Lion Wharf is a prestigious development on the banks of the River Thames with tow path walks to Richmond and St Margarets village is close by. South Streets popular cafés and restaurants are 500 feet away. There are plenty of bus routes close to hand and Richmond Train Station has a fast overground rail service with its links into London Waterloo and the District Line.

#### Features

Two Double Bedrooms Two Bathrooms Secure Allocated Parking Private Balcony Long Lease No Onward Chain