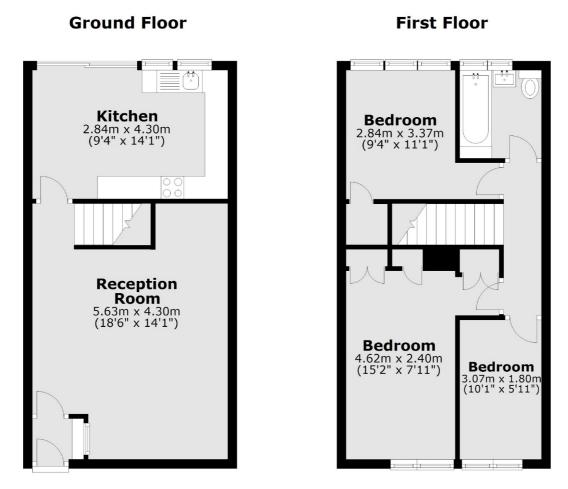

## Cambridge Road, East Twickenham, TW1

Total area: approx. 73.7 sq. metres (793.3 sq. feet)

St Margarets 1 Chertsey Road St Margarets TW11LR Sales 020 8744 9400 Energy Rating: C. We aim to make our particulars both accurate and reliable. However they are not guaranteed; nor do they form part of an offer or contract. If you require clarification on any points then please contact us, especially if you're traveling some distance to view. Please note that appliances and heating systems have not been tested and therefore no warranties can be given as to their good working order.