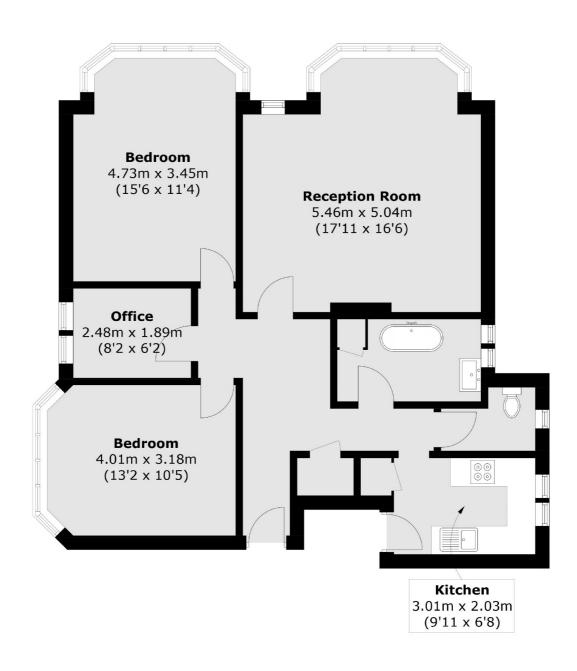

## Cambridge Park, East Twickenham, TW1

Total area (approx.): 88.8 sq. m (955.8 sq. ft)

St Margarets

St Margarets

TW11LR

Sales

1 Chertsey Road

020 8744 9400