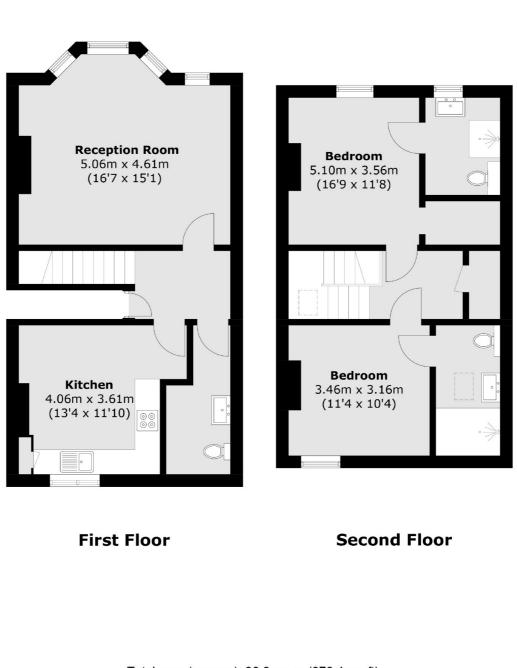

### St. Margarets Road, St Margarets, TW1

Total area (approx.): 90.9 sq. m (978.4 sq. ft)

St Margarets 1 Chertsey Road St Margarets TW11LR

Lettings 020 8744 9700 Energy Rating: . We aim to make our particulars both accurate and reliable. However they are not guaranteed; nor do they form part of an offer or contract. If you require clarification on any points then please contact us, especially if you're traveling some distance to view. Please note that appliances and heating systems have not been tested and therefore no warranties can be given as to their good working order.