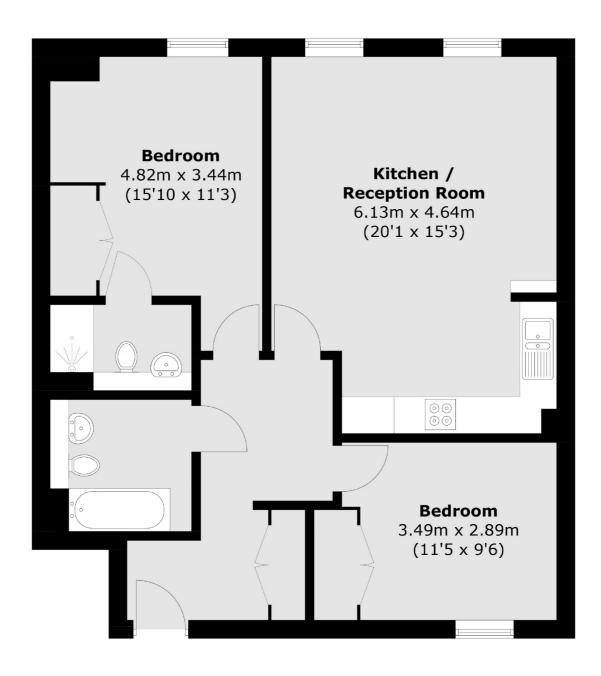

## Twickenham Road, Isleworth, TW7

Total area (approx.): 74.2 sq. m (798.7 sq. ft)

St Margarets

St Margarets

TW11LR

Sales

1 Chertsey Road

020 8744 9400