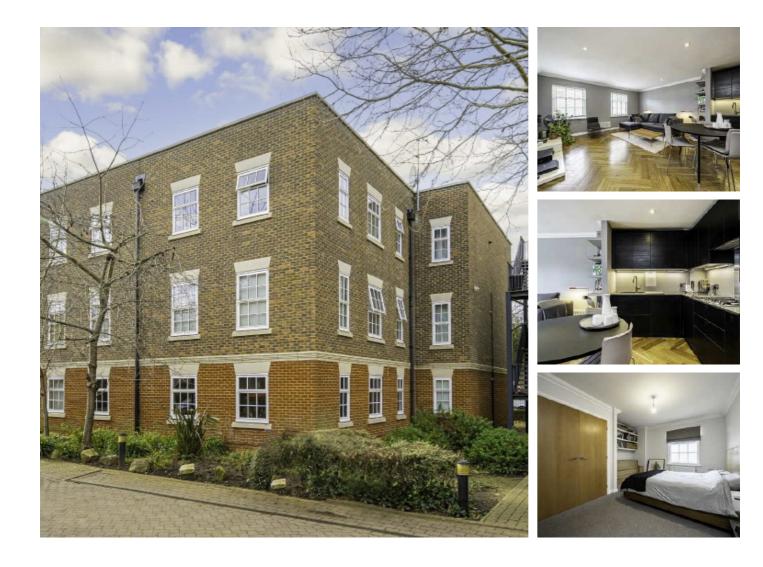

## **Twickenham Road, TW7** £449,950

A beautiful two bedroom ground floor apartment within a secure gated development in Old Isleworth. This property has been refurbished throughout, comes with an allocated underground parking space and a long lease.

Holme Court a gated development located within easy reach of Old Isleworth high street with its wide range of local amenities and is moments from the River Thames with its tow paths to St Margarets and Richmond. Transport links include Isleworth Station and for the motorist the A316 offers access in and out of London.

### Features

Secure Gated Development Two Double Bedrooms Two Bathrooms Ground Floor Underground Parking Fantastic Location