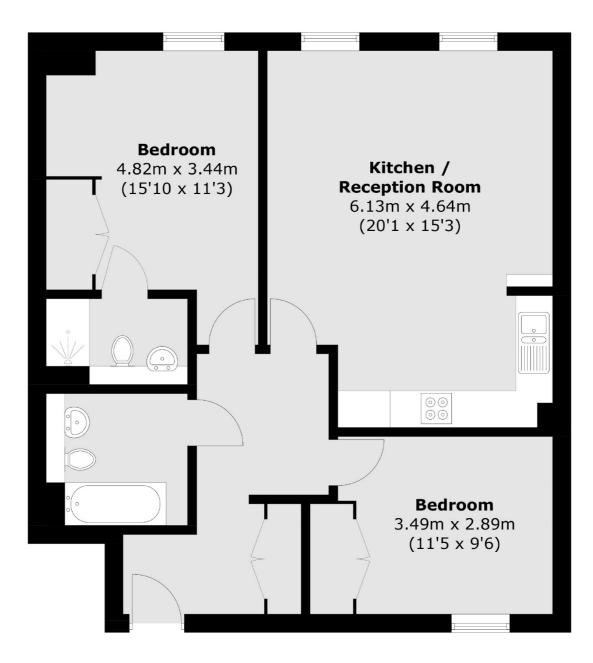

### Twickenham Road, Isleworth, TW7

Total area (approx.): 74.2 sq. m (798.7 sq. ft)

St Margarets 1 Chertsey Road St Margarets TW11LR Sales 020 8744 9400 Energy Rating: C. We aim to make our particulars both accurate and reliable. However they are not guaranteed; nor do they form part of an offer or contract. If you require clarification on any points then please contact us, especially if you're traveling some distance to view. Please note that appliances and heating systems have not been tested and therefore no warranties can be given as to their good working order.