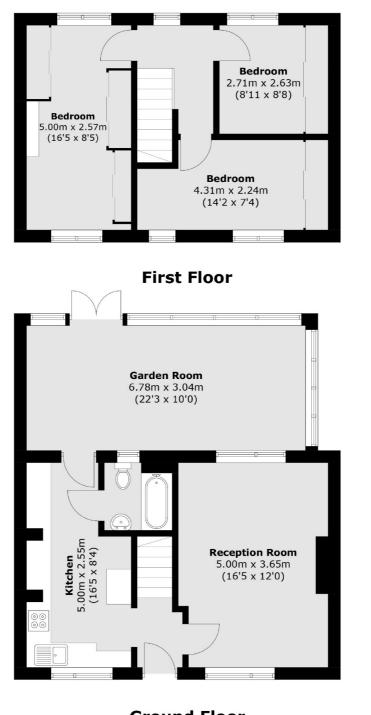

### Kings Terrace, Isleworth, TW7

**Ground Floor** 

Total area (approx.): 96.5 sq. m (1,038.7 sq. ft)

St Margarets 1 Chertsey Road St Margarets TW11LR Sales

020 8744 9400

Energy Rating: C. We aim to make our particulars both accurate and reliable. However they are not guaranteed; nor do they form part of an offer or contract. If you require clarification on any points then please contact us, especially if you're traveling some distance to view. Please note that appliances and heating systems have not been tested and therefore no warranties can be given as to their good working order.