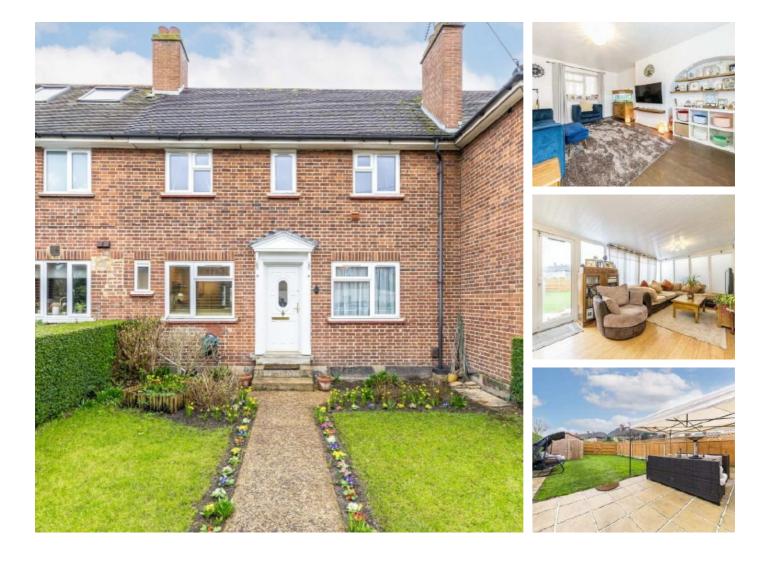

## Kings Terrace, TW7 £600,000

A fantastic three bedroom family home in the centre of Old Isleworth. Beautifully presented throughout, you will enjoy the perfectly landscaped south-east facing garden. This lovely family home is positioned within great school catchments, this house is not to be missed, EPC rating: C.

Kings Terrace is on Worple Road which is in the heart of Old Isleworth, within 0.5 miles of the River Thames with its tow path walks into Richmond. Twickenham mainline train station is within 1.1 miles with its fast links into London and 0.9 miles of St Margarets with its shops and cafés.

#### Features

Three Bedrooms Large Rear Garden Great Location Extension Potential STPP Well Presented Two Reception Rooms