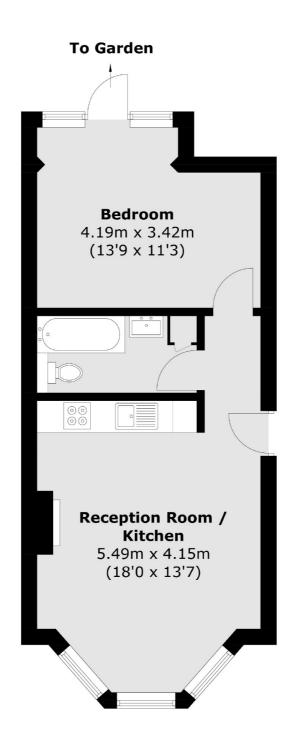

## St. Margarets Road, St Margarets, TW1

Total area (approx.): 41.4 sq. m (445.6 sq. ft)

St Margarets

St Margarets

TW11LR

1 Chertsey Road

020 8744 9400