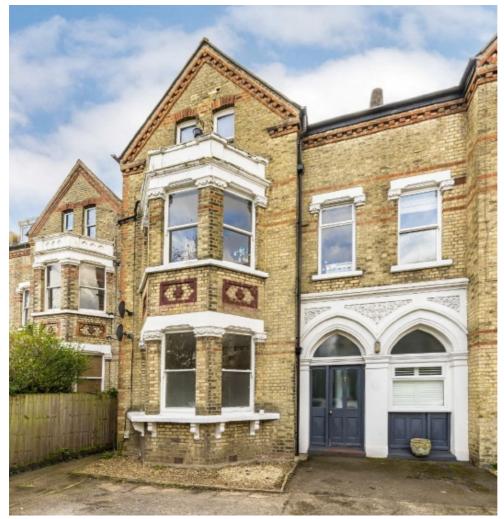

## St. Margarets Road, TW1 £449,950

Set within this handsome Victorian building, is this newly refurbished one double bedroom ground floor garden flat. We love the spacious rooms with high ceilings and the tasteful decor throughout. Offered with off-street parking, and no onward chain this property is not to be missed.

This property is conveniently positioned within a quarter mile from St. Margarets village with its mainline train station, shops, cafés and restaurants. The River Thames is nearby, you will enjoy the towpath walk into Richmond town centre.