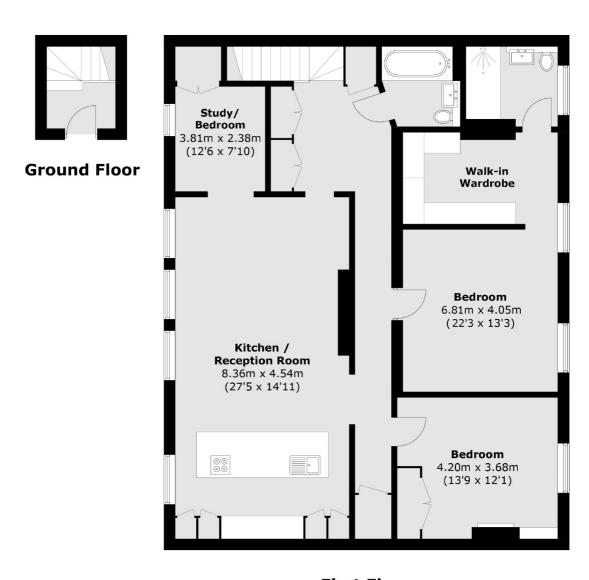

# Twickenham Road, Isleworth, TW7

**First Floor** 

Total area (approx.): 133.0 sq. m (1,431.5 sq. ft)

St Margarets

St Margarets

TW11LR

Sales

1 Chertsey Road