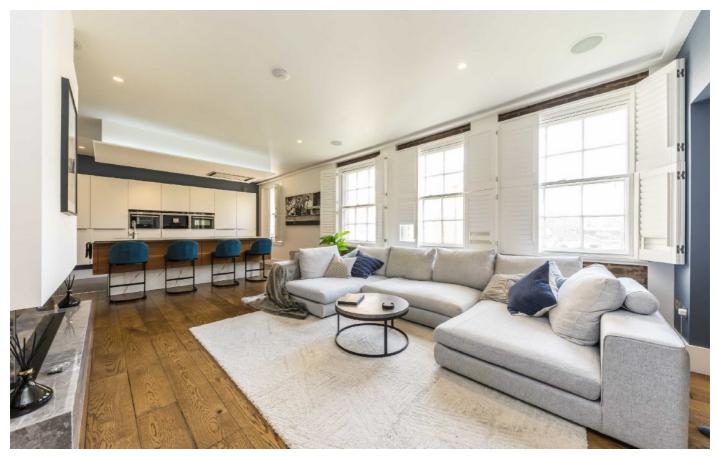

### Twickenham Road, TW7

Set within this prestigious period property and once lived in by Vincent Van Gogh, is this one of a kind conversion flat. We love the large open-plan living room/kitchen, feature gas fireplace, exposed brick walls, central kitchen islands complete with all the extras and more. The spacious study could easily be converted into a third double bedroom.

The well designed master suite is beautiful, enjoying a large dressing room with fitted walnut units, leading onto the fully tiled en suite shower room. Another bonus is the allocated off street parking, high end fixtures and fittings and the ample storage.